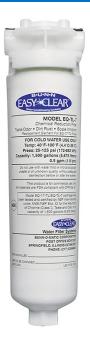

# EQ-17-TL

0.0" x 0.0" x 0.0" (0.0cm x 0.0cm x 0.0cm)

- 5 micron graded density filtration for long life
- Designed for one or two 1/2 gallon coffee brewers; also works well with BUNN HW2 hot water machines
- Provides 1,500gal of superior sediment, taste/odor and chlorine reduction @ .5 gpm
- Ensures quality coffee and long-term performance of 1 to 5 pot brewers (up to 15 lbs. of coffee/week)
- Sanitary quick change filter head allows cartridge replacements in seconds, and in any position
- Scale inhibitor provides six months of scale reduction and guards against corrosion

### **Specifications**

Product #: 30200.1000

Cartridge Type: Quick Change

Capacity

|                      | Rating                                     |
|----------------------|--------------------------------------------|
| 1500 gal. (5678.0 L) | -                                          |
|                      | 1500 gal. (5678.0 L)<br>@0 GPG of hardness |