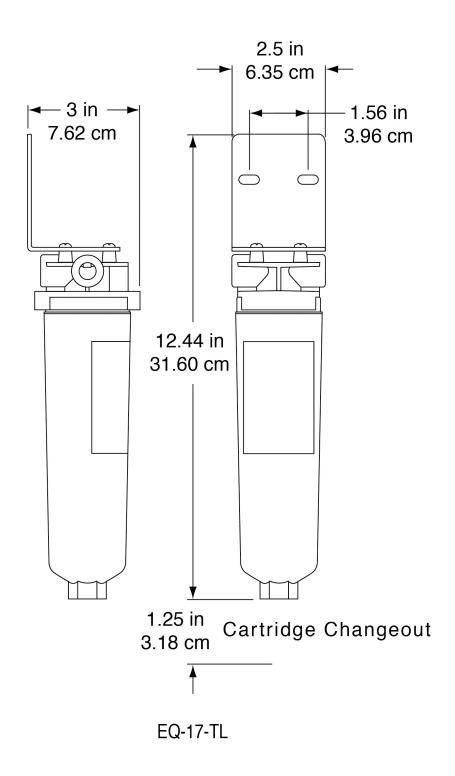

## Plumbing Requirements

|                           |   | <u>-</u>                     |                     |                      |  |
|---------------------------|---|------------------------------|---------------------|----------------------|--|
| Max Operating<br>Pressure |   | Max Operating<br>Temperature | Inlet<br>Connection | Outlet<br>Connection |  |
|                           | - | -                            | -                   | -                    |  |

| Unit    |       |        | Shipping |       |        |       |           |        |
|---------|-------|--------|----------|-------|--------|-------|-----------|--------|
|         | Width | Height | Depth    | Width | Height | Depth | Weight    | Volume |
| English | -     | -      | -        | -     | -      | -     | 1.050 lbs | -      |
| Metric  | -     | -      | -        | -     | -      | -     | 0.476 kgs | -      |