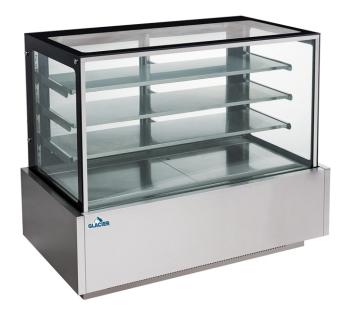

# **Pastry Display Case**

#### **FEATURES:**

- · Spacious capacity
- · Stainless Steel interior and exterior for durability
- · Digital temperature controls with LED display for precise adjustment
- · Ambient temperature: 100.4°F
- · Highly transparent glass
- · Automatic defrosting
- · High load-bearing shelves
- · 4 locking swivel casters for easy moving and positioning (5")
- · Interior light to illuminate food and other products
- · Heavy-duty bottom mounted compressor cleaning and maintenance
- · R290 natural refrigerant
- · 2 year parts & labour warranty
- · 5 year compressor warranty

## **Description**

Glacier cake showcases are designed to suit the needs of any business who requires optimal performance without sacrificing design.

The heavy-duty compressor is bottom mounted for excellent efficiency and better cooling. Digital controls fine-tune the desired interior temperature. Auto-defrosting provides lower energy costs and colder temperatures. Swivel casters allow the unit to be easily moved for cleaning.