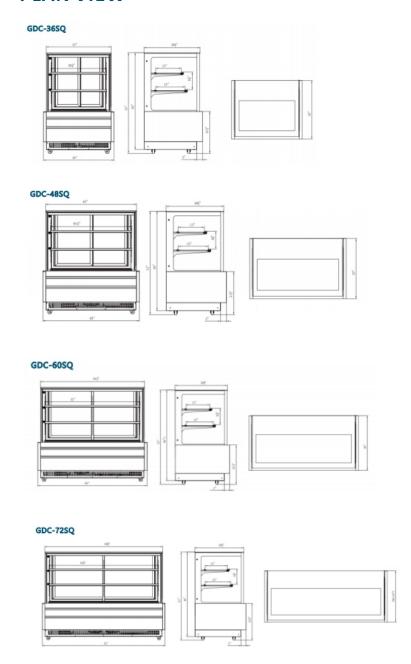

### MAIN DATA

| MODEL    | Product Size (in) (W*D*H) | Net Weight | Gross<br>Weight | Temp.Range | # of<br>Baskets | Compressor<br>Power(HP) | 40FT<br>(PCS) | NEMA<br>Config. |
|----------|---------------------------|------------|-----------------|------------|-----------------|-------------------------|---------------|-----------------|
| GDC-36SQ | 36*28 1/2*51              | 200        | 225             | 33~41      | 2               | 4/9                     | 26            |                 |
| GDC-48SQ | 48*28 1/2*51              | 220        | 245             | 33~41      | 2               | 4/9                     | 22            | 5-15P           |
| GDC-60SQ | 60*28 1/2*51              | 270        | 300             | 33~41      | 2               | 4/9                     | 13            | 3-13P           |
| GDC-72SQ | 72*28 1/2*51              | 246        | 330             | 33~41      | 2               | 4/7                     | 13            |                 |

#### **PLAN VIEW**