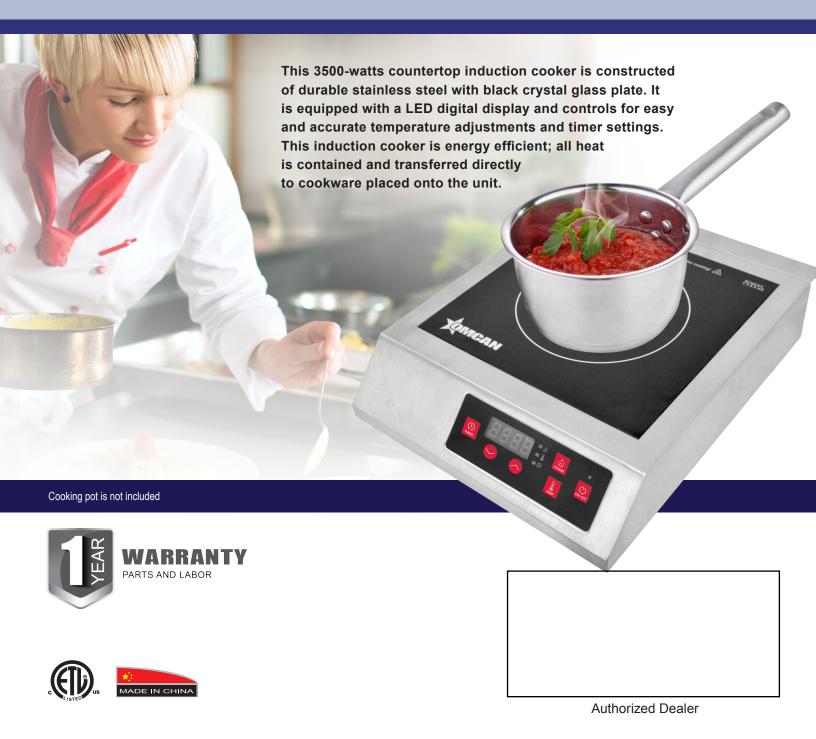

# 3500-WATTS COUNTERTOP INDUCTION COOKER

Item: 44226 Model: CE-CN-3500

## COOKING EQUIPMENT 3500-WATTS COUNTERTOP INDUCTION COOKER

### Features:

- Made in durable stainless steel with polished black crystal glass plate
- 4 digital LED display
- Adjustable timer (0-180 minutes)
- 6 level power (500w 3500w)

| TECHNICAL SPECIFICATION |                                        |
|-------------------------|----------------------------------------|
| ITEM NUMBER             | 44226                                  |
| MODEL                   | CE-CN-3500                             |
| POWER                   | 500 - 3500 watts                       |
| COOKING<br>SURFACE      | 11" x 11"/ 280 x 280 mm                |
| ELECTRICAL              | 240V/60Hz/1Ph                          |
| NET DIMENSIONS          | 16.5" x 13" x 4"/ 420 x 328 x 100 mm   |
| GROSS DIMENSIONS        | 19.7" x 16.5" x 7"/ 500 x 420 x 180 mm |