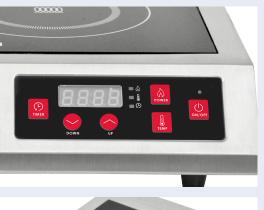

#### **DETAIL IMAGES**

### Features:

- Made in durable stainless steel with polished black crystal glass plate
- 4 digital LED display
- Adjustable timer (0-180 minutes)
- 6 level power (500w 3500w)

| TECHNICAL SPECIFICATION |                                        |
|-------------------------|----------------------------------------|
| ITEM NUMBER             | 44226                                  |
| MODEL                   | CE-CN-3500                             |
| POWER                   | 500 - 3500 watts                       |
| COOKING<br>SURFACE      | 11" x 11"/ 280 x 280 mm                |
| ELECTRICAL              | 240V/60Hz/1Ph                          |
| NET DIMENSIONS          | 16.5" x 13" x 4"/ 420 x 328 x 100 mm   |
| GROSS DIMENSIONS        | 19.7" x 16.5" x 7"/ 500 x 420 x 180 mm |