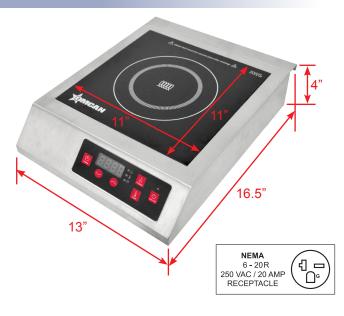

## TECHNICAL DRAWING WITH DIMENSIONS

### Features:

- Made in durable stainless steel with polished black crystal glass plate
- 4 digital LED display
- Adjustable timer (0-180 minutes)
- 6 level power (500w 3500w)

| TECHNICAL SPECIFICATION |                                        |
|-------------------------|----------------------------------------|
| ITEM NUMBER             | 44226                                  |
| MODEL                   | CE-CN-3500                             |
| POWER                   | 500 - 3500 watts                       |
| COOKING<br>SURFACE      | 11" x 11"/ 280 x 280 mm                |
| ELECTRICAL              | 240V/60Hz/1Ph                          |
| NET DIMENSIONS          | 16.5" x 13" x 4"/ 420 x 328 x 100 mm   |
| GROSS DIMENSIONS        | 19.7" x 16.5" x 7"/ 500 x 420 x 180 mm |