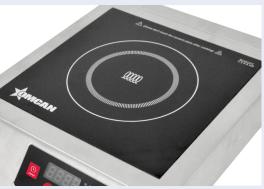

le stainless steel with polished black crystal glass plate
- 4 digital LED display
- Adjustable timer (0-180 minutes)
- 6 level power (500w 3500w)

| TECHNICAL SPECIFICATION |                                        |
|-------------------------|----------------------------------------|
| ITEM NUMBER             | 44226                                  |
| MODEL                   | CE-CN-3500                             |
| POWER                   | 500 - 3500 watts                       |
| COOKING<br>SURFACE      | 11" x 11"/ 280 x 280 mm                |
| ELECTRICAL              | 240V/60Hz/1Ph                          |
| NET DIMENSIONS          | 16.5" x 13" x 4"/ 420 x 328 x 100 mm   |
| GROSS DIMENSIONS        | 19.7" x 16.5" x 7"/ 500 x 420 x 180 mm |

#### **DETAIL IMAGES**













### **OMCAN INC.**

Telephone: 1-800-465-0234 Fax: (905) 607-0234 Email: sales@omcan.com Website: www.omcan.com





Follow us to keep up to date with the latest news and offers