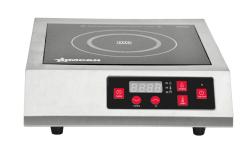

# 3500-WATTS COUNTERTOP INDUCTION COOKER

Item: 44226 Model: CE-CN-3500

## COOKING EQUIPMENT 3500-WATTS COUNTERTOP INDUCTION COOKER

### Features:

- Made in durable stainless steel with polished black crystal glass plate
- 4 digital LED display
- Adjustable timer (0-180 minutes)
- 6 level power (500w 3500w)

| TECHNICAL SPECIFICATION |                                        |
|-------------------------|----------------------------------------|
| ITEM NUMBER             | 44226                                  |
| MODEL                   | CE-CN-3500                             |
| POWER                   | 500 - 3500 watts                       |
| COOKING<br>SURFACE      | 11" x 11"/ 280 x 280 mm                |
| ELECTRICAL              | 240V/60Hz/1Ph                          |
| NET DIMENSIONS          | 16.5" x 13" x 4"/ 420 x 328 x 100 mm   |
| GROSS DIMENSIONS        | 19.7" x 16.5" x 7"/ 500 x 420 x 180 mm |