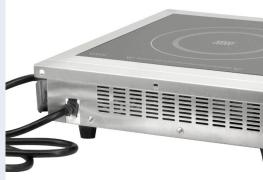

able stainless steel with polished black crystal glass plate
- 4 digital LED display
- Adjustable timer (0-180 minutes)
- 6 level power (500w 3500w)

| TECHNICAL SPECIFICATION |                                        |
|-------------------------|----------------------------------------|
| ITEM NUMBER             | 44226                                  |
| MODEL                   | CE-CN-3500                             |
| POWER                   | 500 - 3500 watts                       |
| COOKING<br>SURFACE      | 11" x 11"/ 280 x 280 mm                |
| ELECTRICAL              | 240V/60Hz/1Ph                          |
| NET DIMENSIONS          | 16.5" x 13" x 4"/ 420 x 328 x 100 mm   |
| GROSS DIMENSIONS        | 19.7" x 16.5" x 7"/ 500 x 420 x 180 mm |

#### **DETAIL IMAGES**













### **OMCAN INC.**

Telephone: 1-800-465-0234 Fax: (905) 607-0234 Email: sales@omcan.com Website: www.omcan.com





Follow us to keep up to date with the latest news and offers