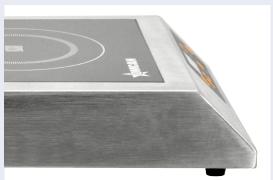

stainless steel with polished black crystal glass plate
- 4 digital LED display
- Adjustable timer (0-180 minutes)
- 6 level power (500w 3500w)

| TECHNICAL SPECIFICATION |                                        |
|-------------------------|----------------------------------------|
| ITEM NUMBER             | 44226                                  |
| MODEL                   | CE-CN-3500                             |
| POWER                   | 500 - 3500 watts                       |
| COOKING<br>SURFACE      | 11" x 11"/ 280 x 280 mm                |
| ELECTRICAL              | 240V/60Hz/1Ph                          |
| NET DIMENSIONS          | 16.5" x 13" x 4"/ 420 x 328 x 100 mm   |
| GROSS DIMENSIONS        | 19.7" x 16.5" x 7"/ 500 x 420 x 180 mm |

#### **DETAIL IMAGES**













### **OMCAN INC.**

Telephone: 1-800-465-0234 Fax: (905) 607-0234 Email: sales@omcan.com Website: www.omcan.com





Follow us to keep up to date with the latest news and offers