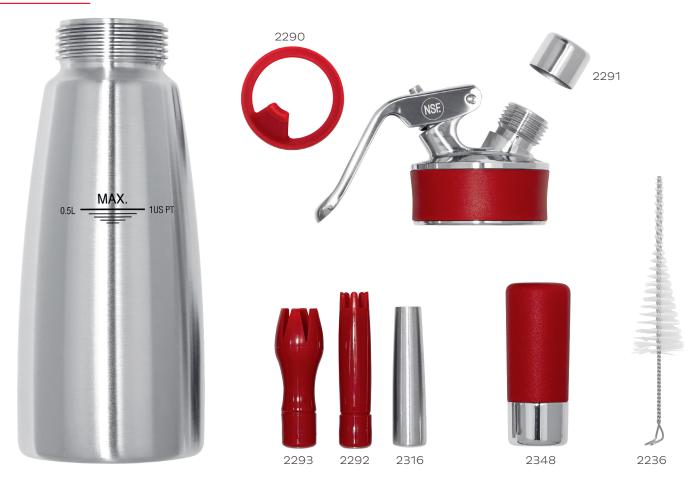

Head with protective silicone grip and fixed stainless steel value for easy dispensing, safe for hot preparations.

Heat resistant silicone gasket with removal tab for quick and hygienic cleaning.

Stainless steel bottle and head – designed for professional use.

## Contents

## Product Information.

| Item No.         | 140301                                                                                                                                                                                                       | 160301 | 170301 |
|------------------|--------------------------------------------------------------------------------------------------------------------------------------------------------------------------------------------------------------|--------|--------|
| Color / Material | Stainless Steel with red head                                                                                                                                                                                |        |        |
| Size             | 0.25 L                                                                                                                                                                                                       | 0.5 L  | 1L     |
| Application      | Multifunctional food whipper for all hot and cold applications: whipping cream, making espumas, desserts, sauces, soups, cocktail foams, and rapid infusions.                                                |        |        |
| Contents         | Brushed stainless steel bottle / stainless head / red silicone gasket / 2 red plastic tips (stainless threads), stainless tip / red silicone covered stainless charger holder / cleaning brush / dust cover. |        |        |
| 2 year warranty  | ×                                                                                                                                                                                                            | ×      | Х      |