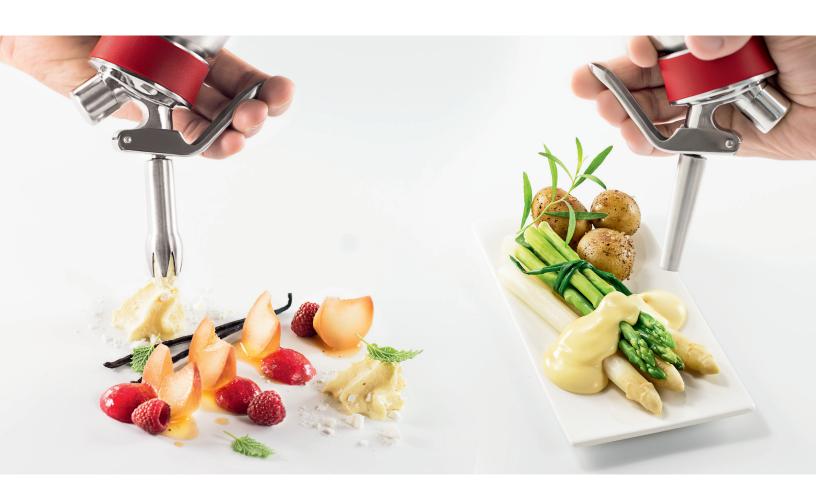

## Stainless Steel Tips.

iSi Stainless Steel Tips are the heavy duty solution for perfectly presenting espumas, sauces, whipped cream, etc. in high volume locations.

It is important to use original Professional iSi whippers with all iSi accessories.

Three tips are included: Straight Tip, Tulip Tip and Star Tip.

For use with iSi Gourmet Whip, Cream Profi, and Thermo Whip.

Stainless steel, dishwasher safe.

## Product Information.

| Item No.         | 271701                                                                                     |
|------------------|--------------------------------------------------------------------------------------------|
| Color / Material | Stainless steel                                                                            |
| Application      | Stainless steel tips for whipped cream, espumas, desserts, sauces and soups.               |
| Contents         | 1 stainless steel straight tip / 1 stainless steel tulip tip / 1 stainless steel star tip. |
| 2 year warranty  | X                                                                                          |