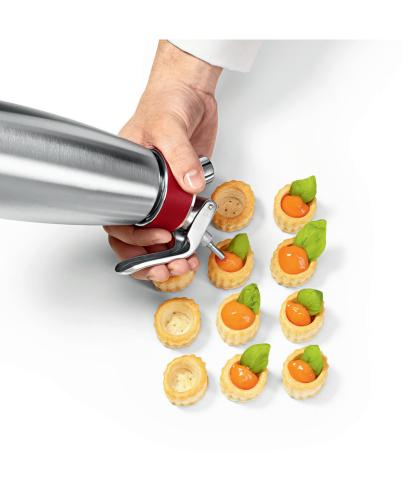

## Injector Tips.

iSi Injector Tips are ideal for filling pastries, liquid injections, brining, and basting.

The four stainless steel injector tips are also the perfect solution for specialty plating and design.

Stainless Steel Injector Tips come in 2 lengths and 2 diameters for a variety of uses.

For use only with iSi Gourmet Whip and iSi Thermo Whip.

Stainless steel, dishwasher safe.

## Product Information.

| Item No.         | 271801                                                                                                                                             |
|------------------|----------------------------------------------------------------------------------------------------------------------------------------------------|
| Color / Material | Stainless steel polished                                                                                                                           |
| Application      | Ideal for decoration, filling food, liquid injections, brining and basting.                                                                        |
| Contents         | 1 long injector tip 3 mm Ø / 1 long injector tip 5 mm Ø / 1 short injector tip 3 mm Ø / 1 short injector tip 5 mm Ø / 4 protective plastic covers. |
| 2 year warranty  | X                                                                                                                                                  |