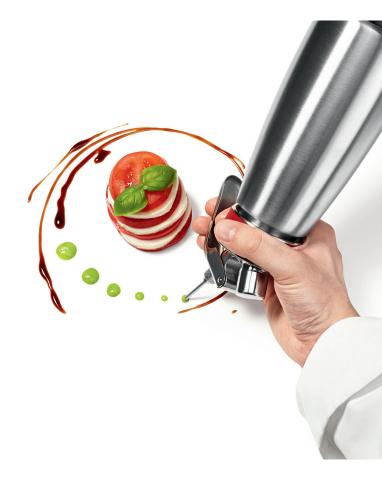

## Injector Tips.

iSi Injector Tips are ideal for filling pastries, liquid injections, brining, and basting.

The four stainless steel injector tips are also the perfect solution for specialty plating and design.

Stainless Steel Injector Tips come in 2 lengths and 2 diameters for a variety of uses.

For use only with iSi Gourmet Whip and iSi Thermo Whip.

Stainless steel, dishwasher safe.

## Product Information.

| Item No.         | 271801                                                                                                                                             |
|------------------|----------------------------------------------------------------------------------------------------------------------------------------------------|
| Color / Material | Stainless steel polished                                                                                                                           |
| Application      | Ideal for decoration, filling food, liquid injections, brining and basting.                                                                        |
| Contents         | 1 long injector tip 3 mm Ø / 1 long injector tip 5 mm Ø / 1 short injector tip 3 mm Ø / 1 short injector tip 5 mm Ø / 4 protective plastic covers. |
| 2 year warranty  | X                                                                                                                                                  |