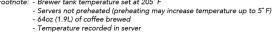

 the buyer to corresponding changes, improvements, additions or replacements for previously purchased equipment.
 09/14/2017

 For most current specifications and other info visit bunn.com.
 09/14/2017

| Unit    |         |         | Shipping |         |         |         |           |                       |
|---------|---------|---------|----------|---------|---------|---------|-----------|-----------------------|
|         | Width   | Height  | Depth    | Width   | Height  | Depth   | Weight    | Volume                |
| English | 6.6 in. | 7.3 in. | 9.2 in.  | 6.8 in. | 7.6 in. | 8.0 in. | 2.240 lbs | 0.236 ft <sup>3</sup> |
| Metric  | 16.8 cm | 18.5 cm | 23.4 cm  | 17.3 cm | 19.3 cm | 20.3 cm | 1.016 kgs | 0.007 m³              |