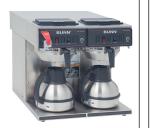

## Model Compatibility: 1.9L Thermal Carafe (1pk)(51746.0001)

CWTF15-TC, PF

Product #:12950.0360

CAFETERA

Product #:12950.0360

CWTF TWIN-TC, 120/240V SF

Product #:23400.0047

AXIOM-DV-TC, PF SST HOUSING