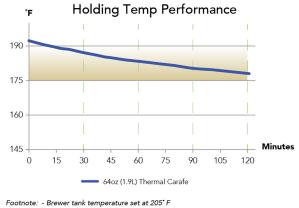

# 1.9L Thermal Carafe (1pk)

7.3" x 9.2" x 6.6" (18.5cm x 23.4cm x 16.8cm)

- Holds 64oz (1.9L) of coffee or other hot beverages
- Unbreakable stainless steel interior and exterior
- Vacuum insulation keeps beverages hot for hours
- Brew through lid allows for direct brewing
- Fits on BUNN Thermal Carafe and Twin Thermal Carafe brewers

#### Holding Capacity

| English | Metric |
|---------|--------|
| 64 oz.  | 1.9 L  |

 BUNN® reserves the right to change specifications and product design without notice. Such revisions do not entitle
 Created on: