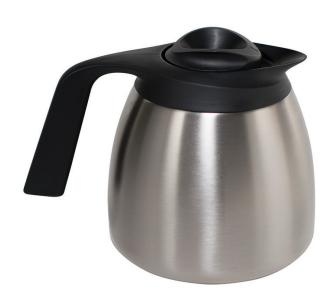

# 1.9L Thermal Carafe (1pk)

7.3" x 9.2" x 6.6" (18.5cm x 23.4cm x 16.8cm)

- Holds 64oz (1.9L) of coffee or other hot beverages
- Unbreakable stainless steel interior and exterior
- Vacuum insulation keeps beverages hot for hours
- Brew through lid allows for direct brewing
- Fits on BUNN Thermal Carafe and Twin Thermal Carafe brewers

### Specifications

Product #: 51746.0001 Finish: Stainless/Black Handle: Black Liner: Stainless Steel