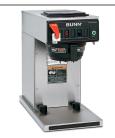

## Model Compatibility: 1.9L Thermal Carafe (1pk)(51746.0001)

CWTF15-TC, PF

Product #:12950.0360

CAFETERA

Product #:12950.0360

CWTF TWIN-TC, 120/240V SF

Product #:23400.0047

AXIOM-DV-TC, PF SST HOUSING