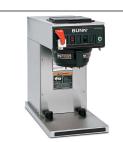

## Model Compatibility: 1.9L Thermal Carafe (1pk)(51746.0001)

CWTF15-TC, PF

Product #:12950.0360

CAFETERA

Product #:12950.0360

CWTF TWIN-TC, 120/240V SF

Product #:23400.0047

AXIOM-DV-TC, PF SST HOUSING