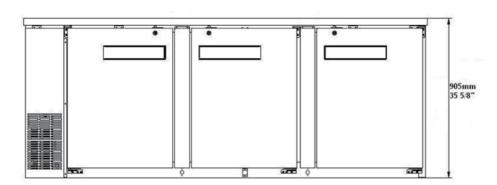

## Warranty:

 Two year parts and labour; Five years on compressor. For full warranty details visit https:// www.efifoodequip.com/warranty-info.php

**Specifications** 

| Model           | Doors | Dimension<br>(mm)<br>(inch) |       |      | HP   | Voltage  | Amps | Capacity<br>1/2 Barrels | Net Weight<br>(KG)<br>(LBS) | Temperature<br>Range | NEMA<br>Config.  |
|-----------------|-------|-----------------------------|-------|------|------|----------|------|-------------------------|-----------------------------|----------------------|------------------|
|                 |       | L                           | D     | Н    |      |          |      |                         | (250)                       |                      |                  |
| CBBDR3-<br>90CC | 3     | 2295                        | 705   | 905  | 1/3+ | 115/60/1 | 3.84 | 4                       | 190                         | 0.5 ~ 5°C            | 5-15P <b>(i)</b> |
|                 |       | 90.4                        | 27.75 | 35.6 |      |          |      |                         | 418                         | 33 ~ 41°F            |                  |