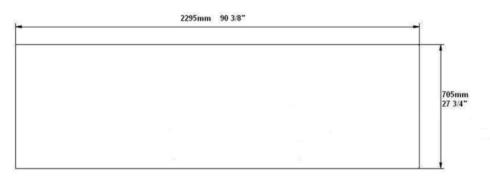

## Warranty:

 Two year parts and labour; Five years on compressor. For full warranty details visit https:// www.efifoodequip.com/warranty-info.php

**Specifications** 

| Model           | Doors | Dimension<br>(mm)<br>(inch) |       |      | HP   | Voltage  | Amps | Capacity<br>1/2 Barrels | Net Weight<br>(KG)<br>(LBS) | Temperature<br>Range | NEMA<br>Config.  |
|-----------------|-------|-----------------------------|-------|------|------|----------|------|-------------------------|-----------------------------|----------------------|------------------|
|                 |       | L                           | D     | Н    |      |          |      |                         | (250)                       |                      |                  |
| CBBDR3-<br>90CC | 3     | 2295                        | 705   | 905  | 1/3+ | 115/60/1 | 3.84 | 4                       | 190                         | 0.5 ~ 5°C            | 5-15P <b>(i)</b> |
|                 |       | 90.4                        | 27.75 | 35.6 |      |          |      |                         | 418                         | 33 ~ 41°F            |                  |