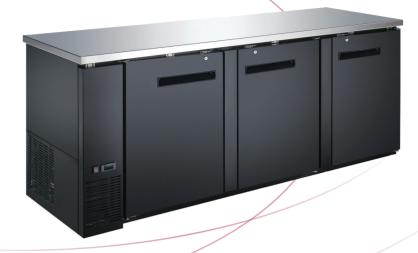

## Back Bar Solid Door Coolers

CBBDR3-90CC

CBBDR3-90CC

Features

## Features:

- Exterior covered in an easy to maintain black vinyl
- Counter tops and interiors are made with Type 304 stainless steel
- Recessed handles
- Swing doors equipped with locks for security
- Self-closing doors equipped to stay open when past 90 degrees
- Adjustable/removable plastic coated shelves
- Refrigeration system holds 33°F to 41°F (-0.5°C to 5°C) for optimum food preservation