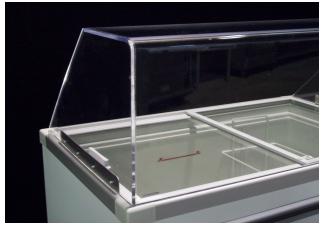

#### **FEATURES**

- Available in 5 different sizes
- Excellent for building a dipping cabinet
- 3/8" clear acrylic
- 3 hole cone holder and crumb catcher
- Easy to clean
- A size to fit every CF unit \*
- CF52ESG \*\*

#### **SPECIFICATIONS**

Clear 3/8" acrylic food guard for your CF Series Ice-Cream dipping cabinet. Comes complete with a 3 hole cone holder and crumb catcher. Design your own dipping cabinet.

- \* There is no food guard for the CF22SG
- \*\* The CF52ESG comes complete with a food guard