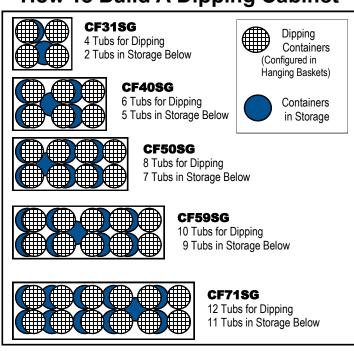

|        | Width              | Depth             | Height        | Weight            | Fits   |
|--------|--------------------|-------------------|---------------|-------------------|--------|
| CF31FG | 30.75"<br>781 mm   | 23 7/8"<br>606 mm | 14"<br>356 mm | 22 lbs<br>10 kg   | CF31SG |
| CF40FG | 38.75"<br>984 mm   | 23 7/8"<br>606 mm | 14"<br>356 mm | 30 lbs<br>13.6 kg | CF40SG |
| CF50FG | 48.875"<br>1241 mm | 23 7/8"<br>606 mm | 14"<br>356 mm | 40 lbs<br>18.1 kg | CF50SG |
| CF59FG | 58.375"<br>1482 mm | 23 7/8"<br>606 mm | 14"<br>356 mm | 55 lbs<br>25 kg   | CF59SG |
| CF71FG | 70.125"<br>1781 mm | 23 7/8"<br>606 mm | 14"<br>356 mm | 60 lbs<br>27.2 kg | CF71SG |

### **How To Build A Dipping Cabinet**

In the interest of continuous improvement, specifications are subject to change

 $585 \ Secretariat \ Court, \ Mississauga, \ Ontario, \ L5S \ 2A5 \ phone: 905-364-5200 \quad 1-866-77 CELCO \ (23526) \ fax: 905-364-5205 \ email: info@celco.ca$