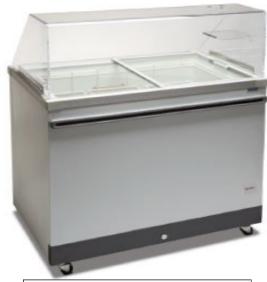

## TO MAKE A DIPPING CABINET Choose

- 1 Celcold CFSG Cabinet
- + 1 Celcold Food Guard
- + Tub Baskets / Holders
- + Dipping Well