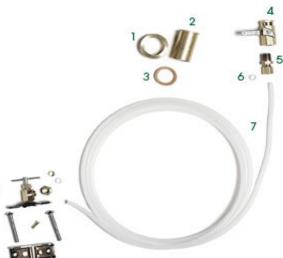

## ordered separately.

- **1.** Coupling nut
- 2. Tail piece
- 3. Leather gasket
- 4. Barrel valve
- 5. Male connector
- 6. Ferrule
- 7. Plastic tubing
- 8. Saddle valve
- 9. Saddle valve and accoutrement