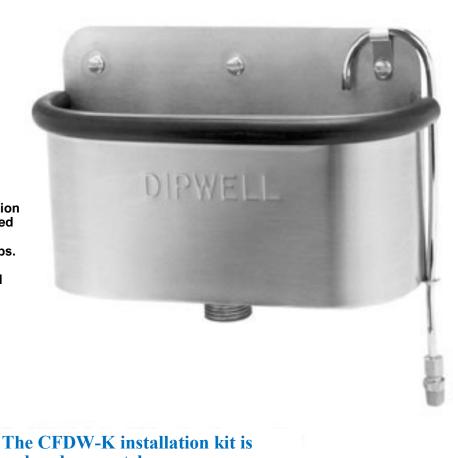

### **CFDW 10" Standard Dipwell**

#### **FEATURES**

- Stainless steel construction
- Santoprene rubber bumper
- 1" drain and overflow tube included
- Holds 4 6 scoops
- Water inlet included
- Easy to clean

#### **SPECIFICATIONS**

Stainless steel dipping well and installation kit for dipping cabinets. It can be attached to the cabinet using the CFDW-K kit for storage and cleaning of ice-cream scoops. The rubber bumper provides a safe an attractive finish. Includes a 1" drain and overflow tube