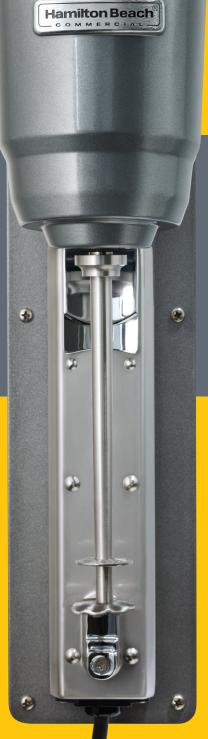

## HMD300 Series Wall Mount Single-Spindle Drink Mixer

with Wall-Mount Construction

Powerful 1/3 Hp Motor for Fast and Efficient Mixing

Heavy-Duty, Die Cast Stainless Steel Construction

Removable Cup Guide and Cup Rest

Comes with 99043600 Agitator

Wall-Mount Plate and Screws Included

For more Good Thinking<sup>®</sup> visit www.commercial.hamiltonbeach.com

## Powerful 1/3 Hp Motor Built to last with permanently sealed ball bearings. Can be replaced by operator to avoid downtime.

**99043600 Agitator** Fast mixing while cup friendly

Hamilton Beach Commercial, 4421 Waterfront Drive, Glen Allen, VA 23060 • 800-572-3331 / Fax 800-851-3331 | www.commercial.hamiltonbeach.com ©2012 Hamilton Beach Brands, Inc. • BB 6/12 • 0943-0612-COM