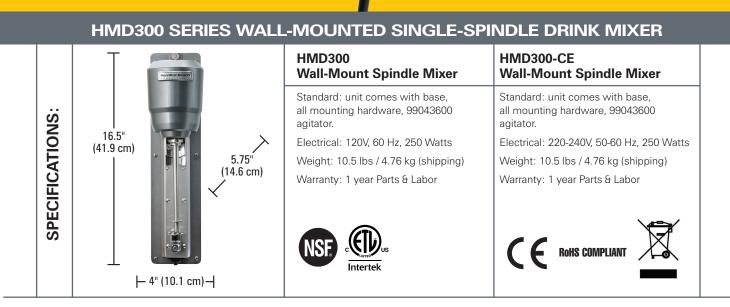

## HMD300 Series Wall Mount Single-Spindle Drink Mixer

with Wall-Mount Construction

Powerful 1/3 Hp Motor for Fast and Efficient Mixing

Heavy-Duty, Die Cast Stainless Steel Construction

Removable Cup Guide and Cup Rest

Comes with 99043600 Agitator

Wall-Mount Plate and Screws Included

For more Good Thinking<sup>®</sup> visit www.commercial.hamiltonbeach.com