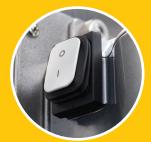

## Hamilton Beach

Hamilton Beach

•

0

**Two-Way Motor Activation** Operators can start and stop mixing action by inserting the cup into the cup guide, or by using the pulse switch on the top of the mixer.

**Cup Guide** Easily removable for dishwasher safe cleanup