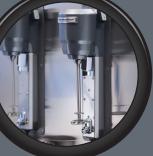

## HMD300 Series Wall Mount Single-Spindle Drink Mixer

with Wall-Mount Construction

Powerful 1/3 Hp Motor for Fast and Efficient Mixing

Heavy-Duty, Die Cast Stainless Steel Construction

Removable Cup Guide and Cup Rest

## Powerful 1/3 Hp Motor Built to last with permanently sealed ball bearings. Can be replaced by operator to avoid downtime.

**99043600 Agitator** Fast mixing while cup friendly

Hamilton Beach Commercial, 4421 Waterfront Drive, Glen Allen, VA 23060 • 800-572-3331 / Fax 800-851-3331 | www.commercial.hamiltonbeach.com ©2012 Hamilton Beach Brands, Inc. • BB 6/12 • 0943-0612-COM