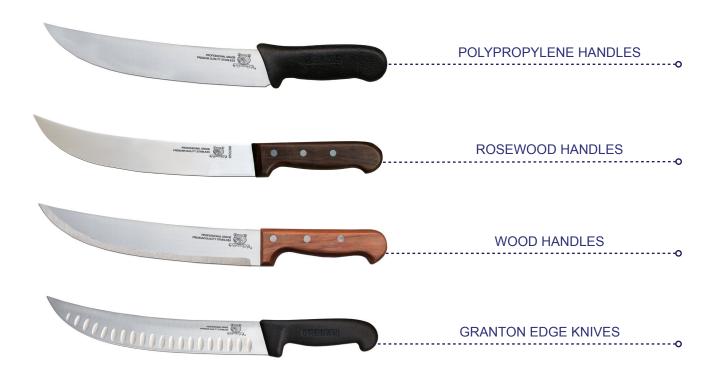

#### POLYPROPYLENE HANDLES

12198 10" steak knife, black handle, 60 pc./box approx.

approx: 1 1/2" Wide

#### **ROSEWOOD HANDLES**

17635 10" steak knife, rosewood handle, 60 pc./box approx.

approx: 1 ½" Wide

17636 12" steak knife, rosewood handle, 60 pc./box approx.

approx: 1 5/8" Wide

#### WOOD HANDLES

11567 10" wood handle, DR wood handle, 60 pc./box approx.

approx: 1 1/2" Wide

11569 12" wood handle, DR wood handle, 60 pc./box approx.

approx: 1 1/2" Wide

20019 12" slim steak, DR wood handle, 120 pc./box approx.

### **GRANTON EDGE KNIVES**

12176 10" granton edge, black handle, 60 pc./box approx.

approx: 1 1/2" Wide

12173 12" granton edge, black handle, 60 pc./box approx.

approx: 1 1/2" Wide