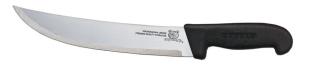

#### POLYPROPYLENE HANDLES

12198 10" steak knife, black handle, 60 pc./box approx.

approx: 1 1/2" Wide

12250 12" steak knife, black handle, 60 pc./box approx.

approx: 1 1/2" Wide