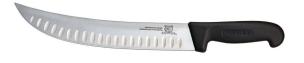

### **GRANTON EDGE KNIVES**

12176 10" granton edge, black handle, 60 pc./box approx.

approx: 1 1/2" Wide

12173 12" granton edge, black handle, 60 pc./box approx.

approx: 1 1/2" Wide