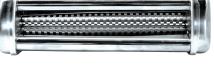

## **AVAILABLE PASTA CUTTERS**

1.5mm - 1/16" (13222)

4mm - 5/32" (13224)

12mm -7/16" (13226)

2mm - 3/32" (13223)

6.5mm - 1/4" (13225)

2mm -Spaghetti (13227)

| ITEM NUMBER | DESCRIPTION                                        | WEIGHT  | PACKAGING DIMENSIONS                  |
|-------------|----------------------------------------------------|---------|---------------------------------------|
| 13222       | Pasta Cutters for sheeters 1.5 mm                  | 11 lbs. | 11.25" x 3.5" x 3.5"/ 28.6 x 9 x 9 cm |
| 13223       | Pasta Cutters for sheeters 2 mm                    | 11 lbs. | 11.25" x 3.5" x 3.5"/ 28.6 x 9 x 9 cm |
| 13224       | Pasta Cutters for sheeters 4 mm                    | 11 lbs. | 11.25" x 3.5" x 3.5"/ 28.6 x 9 x 9 cm |
| 13225       | Pasta Cutters for sheeters 6.5 mm                  | 11 lbs. | 11.25" x 3.5" x 3.5"/ 28.6 x 9 x 9 cm |
| 13226       | Pasta Cutters for sheeters 12 mm                   | 11 lbs. | 11.25" x 3.5" x 3.5"/ 28.6 x 9 x 9 cm |
| 13227       | Single Cutter Attachments, Spaghetti, 2 mm - Round | 5 lbs.  | 11.25" x 3.5" x 3.5"/ 28.6 x 9 x 9 cm |