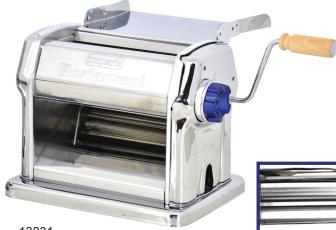

## **MANUAL PASTA SHEETER**

13231 PM-IT-0210-M

Can be securely mounted on a table

**ELECTRIC PASTA SHEETER** 

Top View Rollers

Knob that can be adjusted up to 10 settings

| Manual Stainless Steel Pasta Sheeter |                                                 |  |  |  |
|--------------------------------------|-------------------------------------------------|--|--|--|
| ITEM NUMBER                          | 13231                                           |  |  |  |
| MODEL                                | PM-IT-0210-M                                    |  |  |  |
| ROLLER LENGTH                        | 8.25"/ 21 cm                                    |  |  |  |
| MAX. ROLLER OPENING                  | 9.5 mm                                          |  |  |  |
| ELECTRICAL                           |                                                 |  |  |  |
| WEIGHT                               | 22 lbs./ 10 kg.                                 |  |  |  |
| PACKAGING WEIGHT                     | 24 lbs./ 10.8 kg.                               |  |  |  |
| MACHINE DIMENSIONS<br>(DWH)          | 8.5" X 12.75" X 9.75"/<br>21.6 x 32.4 x 24.8 cm |  |  |  |
| PACKAGING DIMENSIONS                 | 14" x 17" x 15"/<br>35.6 x 43 x 38 cm           |  |  |  |