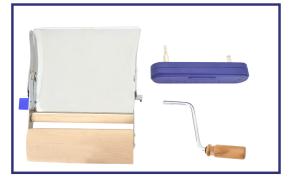

## **MANUAL PASTA SHEETER**

13231 PM-IT-0210-M

Can be securely mounted on a table

**ELECTRIC PASTA SHEETER** 

Top View Rollers

Knob that can be adjusted up to 10 settings

| Manual Stainless Steel Pasta Sheeter |                                                 |  |  |  |
|--------------------------------------|-------------------------------------------------|--|--|--|
| ITEM NUMBER                          | 13231                                           |  |  |  |
| MODEL                                | PM-IT-0210-M                                    |  |  |  |
| ROLLER LENGTH                        | 8.25"/ 21 cm                                    |  |  |  |
| MAX. ROLLER OPENING                  | 9.5 mm                                          |  |  |  |
| ELECTRICAL                           |                                                 |  |  |  |
| WEIGHT                               | 22 lbs./ 10 kg.                                 |  |  |  |
| PACKAGING WEIGHT                     | 24 lbs./ 10.8 kg.                               |  |  |  |
| MACHINE DIMENSIONS<br>(DWH)          | 8.5" X 12.75" X 9.75"/<br>21.6 x 32.4 x 24.8 cm |  |  |  |
| PACKAGING DIMENSIONS                 | 14" x 17" x 15"/<br>35.6 x 43 x 38 cm           |  |  |  |

Manual Pasta Sheeter accessories: tray, handle, and clamp ..... .....

| ITEM NUMBER                 | 13232                                      |  |
|-----------------------------|--------------------------------------------|--|
|                             | 13232                                      |  |
| MODEL                       | PM-IT-0210                                 |  |
| ROLLER LENGTH               | 8.25"/ 21 cm                               |  |
| MAX. ROLLER OPENING         | 9.5 mm                                     |  |
| ELECTRICAL                  | 110V/ 60Hz/ 1Ph                            |  |
| WEIGHT                      | 35.5 lbs./ 16.1 kg.                        |  |
| PACKAGING WEIGHT            | 36 lbs./ 16.3 kg.                          |  |
| MACHINE DIMENSIONS<br>(DWH) | 8.5" x 14" x 10"/<br>21.6 x 35.6 x 25.4 cm |  |
| <br>PACKAGING DIMENSIONS    | 14" x 17" x 15"/<br>35.6 x 43 x 38 cm      |  |