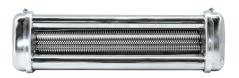

## **AVAILABLE PASTA CUTTERS**

1.5mm - 1/16" (13222)

4mm - 5/32" (13224)

12mm -7/16" (13226)

2mm - 3/32" (13223)

6.5mm - 1/4" (13225)

2mm -Spaghetti (13227)

| ITEM NUMBER | DESCRIPTION                                        | WEIGHT  | PACKAGING DIMENSIONS                  |
|-------------|----------------------------------------------------|---------|---------------------------------------|
| 13222       | Pasta Cutters for sheeters 1.5 mm                  | 11 lbs. | 11.25" x 3.5" x 3.5"/ 28.6 x 9 x 9 cm |
| 13223       | Pasta Cutters for sheeters 2 mm                    | 11 lbs. | 11.25" x 3.5" x 3.5"/ 28.6 x 9 x 9 cm |
| 13224       | Pasta Cutters for sheeters 4 mm                    | 11 lbs. | 11.25" x 3.5" x 3.5"/ 28.6 x 9 x 9 cm |
| 13225       | Pasta Cutters for sheeters 6.5 mm                  | 11 lbs. | 11.25" x 3.5" x 3.5"/ 28.6 x 9 x 9 cm |
| 13226       | Pasta Cutters for sheeters 12 mm                   | 11 lbs. | 11.25" x 3.5" x 3.5"/ 28.6 x 9 x 9 cm |
| 13227       | Single Cutter Attachments, Spaghetti, 2 mm - Round | 5 lbs.  | 11.25" x 3.5" x 3.5"/ 28.6 x 9 x 9 cm |