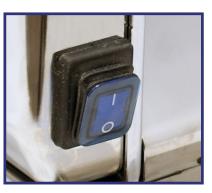

Knob that can be adjusted up to 10 settings

Power switch

Electrical Pasta Sheeter accessories: tray with guard, transmission kit, and handle