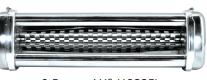

## **AVAILABLE PASTA CUTTERS**

1.5mm - 1/16" (13222)

4mm - 5/32" (13224)

12mm -7/16" (13226)

2mm - 3/32" (13223)

6.5mm - 1/4" (13225)

2mm -Spaghetti (13227)

| ITEM NUMBER | DESCRIPTION                                        | WEIGHT  | PACKAGING DIMENSIONS                  |
|-------------|----------------------------------------------------|---------|---------------------------------------|
| 13222       | Pasta Cutters for sheeters 1.5 mm                  | 11 lbs. | 11.25" x 3.5" x 3.5"/ 28.6 x 9 x 9 cm |
| 13223       | Pasta Cutters for sheeters 2 mm                    | 11 lbs. | 11.25" x 3.5" x 3.5"/ 28.6 x 9 x 9 cm |
| 13224       | Pasta Cutters for sheeters 4 mm                    | 11 lbs. | 11.25" x 3.5" x 3.5"/ 28.6 x 9 x 9 cm |
| 13225       | Pasta Cutters for sheeters 6.5 mm                  | 11 lbs. | 11.25" x 3.5" x 3.5"/ 28.6 x 9 x 9 cm |
| 13226       | Pasta Cutters for sheeters 12 mm                   | 11 lbs. | 11.25" x 3.5" x 3.5"/ 28.6 x 9 x 9 cm |
| 13227       | Single Cutter Attachments, Spaghetti, 2 mm - Round | 5 lbs.  | 11.25" x 3.5" x 3.5"/ 28.6 x 9 x 9 cm |