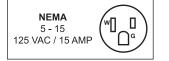

## **MANUAL PASTA SHEETER**

13231 PM-IT-0210-M

Can be securely mounted on a table

**ELECTRIC PASTA SHEETER** 

Top View Rollers

Knob that can be adjusted up to 10 settings

| Manual Stainless Steel Pasta Sheeter |                                                 |  |  |  |
|--------------------------------------|-------------------------------------------------|--|--|--|
| ITEM NUMBER                          | 13231                                           |  |  |  |
| MODEL                                | PM-IT-0210-M                                    |  |  |  |
| ROLLER LENGTH                        | 8.25"/ 21 cm                                    |  |  |  |
| MAX. ROLLER OPENING                  | 9.5 mm                                          |  |  |  |
| ELECTRICAL                           |                                                 |  |  |  |
| WEIGHT                               | 22 lbs./ 10 kg.                                 |  |  |  |
| PACKAGING WEIGHT                     | 24 lbs./ 10.8 kg.                               |  |  |  |
| MACHINE DIMENSIONS<br>(DWH)          | 8.5" X 12.75" X 9.75"/<br>21.6 x 32.4 x 24.8 cm |  |  |  |
| PACKAGING DIMENSIONS                 | 14" x 17" x 15"/<br>35.6 x 43 x 38 cm           |  |  |  |

Manual Pasta Sheeter accessories: tray, handle, and clamp ..... .....

| ITEM NUMBER                 | 13232                                      |  |
|-----------------------------|--------------------------------------------|--|
|                             | 13232                                      |  |
| MODEL                       | PM-IT-0210                                 |  |
| ROLLER LENGTH               | 8.25"/ 21 cm                               |  |
| MAX. ROLLER OPENING         | 9.5 mm                                     |  |
| ELECTRICAL                  | 110V/ 60Hz/ 1Ph                            |  |
| WEIGHT                      | 35.5 lbs./ 16.1 kg.                        |  |
| PACKAGING WEIGHT            | 36 lbs./ 16.3 kg.                          |  |
| MACHINE DIMENSIONS<br>(DWH) | 8.5" x 14" x 10"/<br>21.6 x 35.6 x 25.4 cm |  |
| <br>PACKAGING DIMENSIONS    | 14" x 17" x 15"/<br>35.6 x 43 x 38 cm      |  |