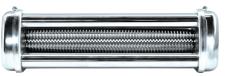

## **AVAILABLE PASTA CUTTERS**

1.5mm - 1/16" (13222)

4mm - 5/32" (13224)

12mm -7/16" (13226)

2mm - 3/32" (13223)

6.5mm - 1/4" (13225)

2mm -Spaghetti (13227)

| ITEM NUMBER | DESCRIPTION                                        | WEIGHT  | PACKAGING DIMENSIONS                  |
|-------------|----------------------------------------------------|---------|---------------------------------------|
| 13222       | Pasta Cutters for sheeters 1.5 mm                  | 11 lbs. | 11.25" x 3.5" x 3.5"/ 28.6 x 9 x 9 cm |
| 13223       | Pasta Cutters for sheeters 2 mm                    | 11 lbs. | 11.25" x 3.5" x 3.5"/ 28.6 x 9 x 9 cm |
| 13224       | Pasta Cutters for sheeters 4 mm                    | 11 lbs. | 11.25" x 3.5" x 3.5"/ 28.6 x 9 x 9 cm |
| 13225       | Pasta Cutters for sheeters 6.5 mm                  | 11 lbs. | 11.25" x 3.5" x 3.5"/ 28.6 x 9 x 9 cm |
| 13226       | Pasta Cutters for sheeters 12 mm                   | 11 lbs. | 11.25" x 3.5" x 3.5"/ 28.6 x 9 x 9 cm |
| 13227       | Single Cutter Attachments, Spaghetti, 2 mm - Round | 5 lbs.  | 11.25" x 3.5" x 3.5"/ 28.6 x 9 x 9 cm |