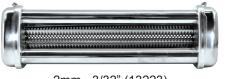

## **AVAILABLE PASTA CUTTERS**

1.5mm - 1/16" (13222)

4mm - 5/32" (13224)

12mm -7/16" (13226)

2mm - 3/32" (13223)

6.5mm - 1/4" (13225)

2mm -Spaghetti (13227)

| ITEM NUMBER | DESCRIPTION                                        | WEIGHT  | PACKAGING DIMENSIONS                  |
|-------------|----------------------------------------------------|---------|---------------------------------------|
| 13222       | Pasta Cutters for sheeters 1.5 mm                  | 11 lbs. | 11.25" x 3.5" x 3.5"/ 28.6 x 9 x 9 cm |
| 13223       | Pasta Cutters for sheeters 2 mm                    | 11 lbs. | 11.25" x 3.5" x 3.5"/ 28.6 x 9 x 9 cm |
| 13224       | Pasta Cutters for sheeters 4 mm                    | 11 lbs. | 11.25" x 3.5" x 3.5"/ 28.6 x 9 x 9 cm |
| 13225       | Pasta Cutters for sheeters 6.5 mm                  | 11 lbs. | 11.25" x 3.5" x 3.5"/ 28.6 x 9 x 9 cm |
| 13226       | Pasta Cutters for sheeters 12 mm                   | 11 lbs. | 11.25" x 3.5" x 3.5"/ 28.6 x 9 x 9 cm |
| 13227       | Single Cutter Attachments, Spaghetti, 2 mm - Round | 5 lbs.  | 11.25" x 3.5" x 3.5"/ 28.6 x 9 x 9 cm |