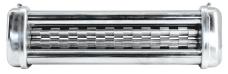

## **AVAILABLE PASTA CUTTERS**

1.5mm - 1/16" (13222)

4mm - 5/32" (13224)

12mm -7/16" (13226)

2mm - 3/32" (13223)

6.5mm - 1/4" (13225)

2mm -Spaghetti (13227)

| ITEM NUMBER | DESCRIPTION                                        | WEIGHT  | PACKAGING DIMENSIONS                  |
|-------------|----------------------------------------------------|---------|---------------------------------------|
| 13222       | Pasta Cutters for sheeters 1.5 mm                  | 11 lbs. | 11.25" x 3.5" x 3.5"/ 28.6 x 9 x 9 cm |
| 13223       | Pasta Cutters for sheeters 2 mm                    | 11 lbs. | 11.25" x 3.5" x 3.5"/ 28.6 x 9 x 9 cm |
| 13224       | Pasta Cutters for sheeters 4 mm                    | 11 lbs. | 11.25" x 3.5" x 3.5"/ 28.6 x 9 x 9 cm |
| 13225       | Pasta Cutters for sheeters 6.5 mm                  | 11 lbs. | 11.25" x 3.5" x 3.5"/ 28.6 x 9 x 9 cm |
| 13226       | Pasta Cutters for sheeters 12 mm                   | 11 lbs. | 11.25" x 3.5" x 3.5"/ 28.6 x 9 x 9 cm |
| 13227       | Single Cutter Attachments, Spaghetti, 2 mm - Round | 5 lbs.  | 11.25" x 3.5" x 3.5"/ 28.6 x 9 x 9 cm |