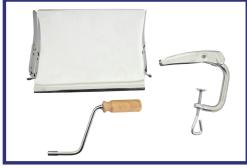

Manual Pasta Sheeter accessories: tray, handle, and clamp ..... .....

| ITEM NUMBER                 | 13232                                      |  |
|-----------------------------|--------------------------------------------|--|
|                             | 13232                                      |  |
| MODEL                       | PM-IT-0210                                 |  |
| ROLLER LENGTH               | 8.25"/ 21 cm                               |  |
| MAX. ROLLER OPENING         | 9.5 mm                                     |  |
| ELECTRICAL                  | 110V/ 60Hz/ 1Ph                            |  |
| WEIGHT                      | 35.5 lbs./ 16.1 kg.                        |  |
| PACKAGING WEIGHT            | 36 lbs./ 16.3 kg.                          |  |
| MACHINE DIMENSIONS<br>(DWH) | 8.5" x 14" x 10"/<br>21.6 x 35.6 x 25.4 cm |  |
| <br>PACKAGING DIMENSIONS    | 14" x 17" x 15"/<br>35.6 x 43 x 38 cm      |  |