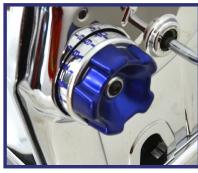

## **MANUAL PASTA SHEETER**

13231 PM-IT-0210-M

Can be securely mounted on a table

**ELECTRIC PASTA SHEETER** 

Top View Rollers

Knob that can be adjusted up to 10 settings

| Manual Stainless Steel Pasta Sheeter |                                                 |  |  |  |
|--------------------------------------|-------------------------------------------------|--|--|--|
| ITEM NUMBER                          | 13231                                           |  |  |  |
| MODEL                                | PM-IT-0210-M                                    |  |  |  |
| ROLLER LENGTH                        | 8.25"/ 21 cm                                    |  |  |  |
| MAX. ROLLER OPENING                  | 9.5 mm                                          |  |  |  |
| ELECTRICAL                           |                                                 |  |  |  |
| WEIGHT                               | 22 lbs./ 10 kg.                                 |  |  |  |
| PACKAGING WEIGHT                     | 24 lbs./ 10.8 kg.                               |  |  |  |
| MACHINE DIMENSIONS<br>(DWH)          | 8.5" X 12.75" X 9.75"/<br>21.6 x 32.4 x 24.8 cm |  |  |  |
| PACKAGING DIMENSIONS                 | 14" x 17" x 15"/<br>35.6 x 43 x 38 cm           |  |  |  |