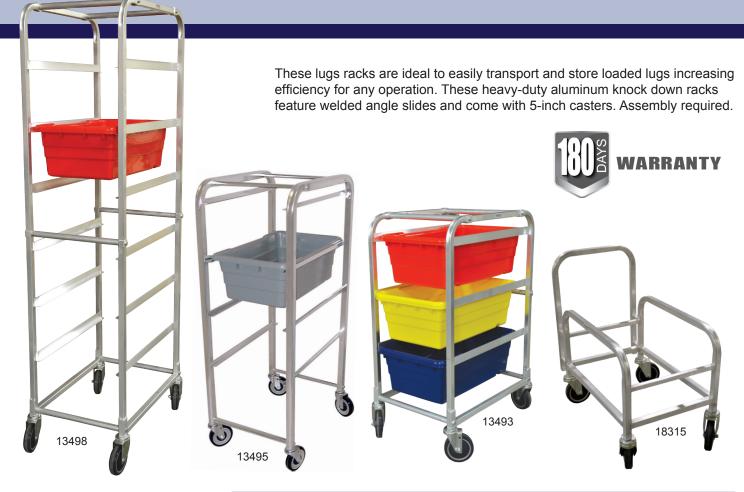

## LUG RACK

|                  | ITEM    | DESCRIPTION | # OF<br>SLIDES | SPACING | WEIGHT  | GROSS<br>WEIGHT | DIMENSIONS          |
|------------------|---------|-------------|----------------|---------|---------|-----------------|---------------------|
|                  | 13493   | Aluminum    | 3              | 10"     | 23 lbs. | 25 lbs.         | 26" x 18" x 40.25"  |
|                  | * 13495 | Aluminum    | 4              | 10"     | 26 lbs. | 29 lbs.         | 26" x 18" x 52.75"  |
|                  | * 13498 | Aluminum    | 6              | 10"     | 33 lbs. | 36 lbs.         | 26" x 18" x 67.75"  |
|                  | 18315   | Aluminum    | 1              | -       | 8 lbs.  | 11 lbs.         | 27" x 15.5" x 27.5" |
| uthorized Dealer |         |             |                |         |         |                 |                     |

Authorized Dealer

\* 🚛 Shipped On Pallet

Pan and lug are not included