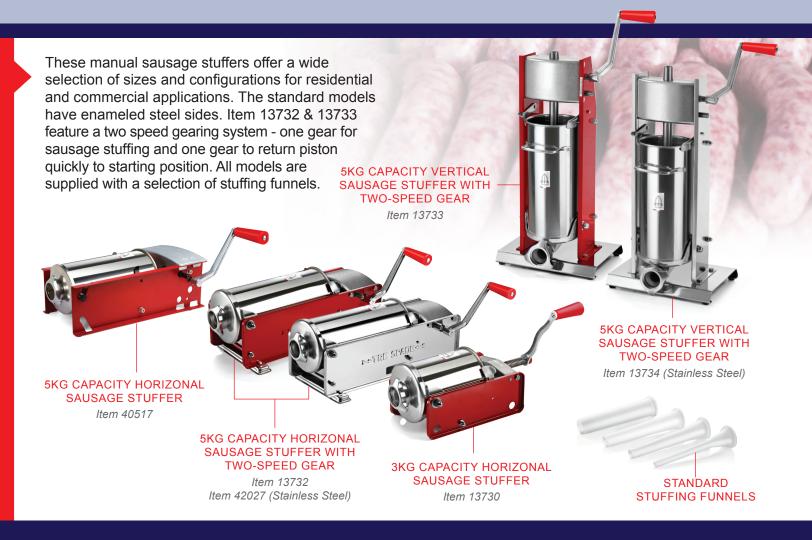

# 3-KG/ 5-KG CAPACITY EUROPEAN MANUAL SAUSAGE STUFFERS

Item: 13730/ 13732/ 42027/ 40517/ 13733/ 13734

3-KG & 5-KG MANUAL EUROPEAN SAUSAGE STUFFERS

### 3kg HORIZONTAL SAUSAGE STUFFER

- Capacity: 3 kg
- Equipped with two bench clamps
- Stainless steel watertight cylinder
- Rack made of carbon steel
- Moplen piston equipped with silicon seal and air release valve
- Funnels: ø 10,20,30,40 mm

# 5Kg HORIZONTAL SAUSAGE STUFFER

- Capacity: 5 kg
- Rubber feet to grant a perfect grip on the work bench
- Speed variator to increase the withdrawal speed
- Cylinders in stainless steel
- Watertight and easy to clean cylinder welding
- Racks in carbon steel; Anti-wear metal gears
- Aluminium gear-block with self-lubricating bushes
- "Moplen" pistons equipped with vents and silicone gaskets
- Funnels: ø 10, 20, 30, 40 mm

## 5Kg HORIZONTAL SAUSAGE STUFFER CAPACITY WITH 2-SPEED GEAR DRIVEN

- Capacity: 5 kg
- Double piston speed for faster filling
- Stainless steel watertight cylinder
- Rack made of carbon steel
- Pressed and hardened steel gears
- Aluminium gear box with self-lubricating bushings
- Moplen piston equipped with silicon seal and air release valve
- Funnels: ø 10,20,30,40mm

# THE HORIZONTAL STAINLESS STEEL SAUSAGE STUFFER CAPACITY WITH 2-SPEED GEAR DRIVEN

- Capacity: 5 kg
- · Double piston speed for faster filling
- Stainless steel watertight cylinder
- Stainless steel rack, sides, nuts and bolts
- Pressed and hardened steel gears
- Aluminium gear box with self-lubricating bushings
- Moplen piston equipped with silicon seal and air release valve
- Funnels: ø 10,20,30,40mm

## **5Kg** VERTICAL SAUSAGE STUFFER CAPACITY WITH 2-SPEED GEAR DRIVEN

- Capacity: 5 kg
- Double piston speed for faster filling
- Space-saving vertical cylinder
- Ideal for soft mixtures
- Stainless steel watertight cylinder
- Stainless steel base
- Rack made of carbon steel
- Pressed and hardened steel gears
- Aluminium gear box with self-lubricating bushings
- Moplen piston equipped with silicon seal and air release valve
- Funnels: ø 10,20,30,40mm

# VERTICAL STAINLESS STEEL SAUSAGE STUFFER WITH 2-SPEED GEAR DRIVEN

- · Capacity: 5 kg
- Double piston speed for faster filling
- Space-saving vertical cylinder
- Ideal for soft mixtures
- Stainless steel watertight cylinder
- Stainless steel rack, base, sides, nuts and bolts
- Pressed and hardened steel gears
- Aluminium gear box with self-lubricating bushings
- Moplen piston equipped with silicon seal and air release valve
- Funnels: ø 10,20,30,40mm