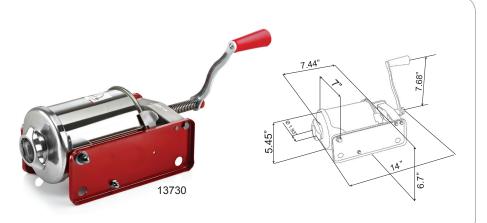

### 3kg HORIZONTAL SAUSAGE STUFFER

- Capacity: 3 kg
- Equipped with two bench clamps
- Stainless steel watertight cylinder
- Rack made of carbon steel
- Moplen piston equipped with silicon seal and air release valve
- Funnels: ø 10,20,30,40 mm

|                   | 3 kg Capacity Horizontal Sausage Stuffer | 5 kg Capacity Two-Speed Gear-Driven Sausage Stuffer |
|-------------------|------------------------------------------|-----------------------------------------------------|
| ITEM NUMBER       | 13730                                    | 40517                                               |
| TYPE              | Horizontal - Direct Drive                | Horizontal Two-Speed Gear-Driven                    |
| CAPACITY          | 3 kg/6 lbs.                              | 5 kg/11 lbs.                                        |
| FUNNEL SIZES (MM) | 10, 20, 30, 40                           | 10, 20, 30, 40                                      |
| NET WEIGHT        | 11 lbs./ 5 kg                            | 15.4 lbs./ 7 kg                                     |
| GROSS WEIGHT      | 12 lbs./ 5.4 kg                          | 17 lbs./ 7.7 kg                                     |
| NET DIMENSIONS    | 14" x 7" x 6.7" / 360 x 180 x 170 mm     | 20.5" x 8" x 6.3" / 520 x 210 x 160 mm              |