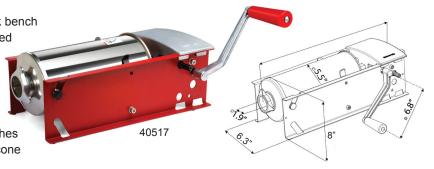

# 5Kg HORIZONTAL SAUSAGE STUFFER

- Capacity: 5 kg
- Rubber feet to grant a perfect grip on the work bench
- Speed variator to increase the withdrawal speed
- Cylinders in stainless steel
- Watertight and easy to clean cylinder welding
- Racks in carbon steel; Anti-wear metal gears
- Aluminium gear-block with self-lubricating bushes
- "Moplen" pistons equipped with vents and silicone gaskets
- Funnels: ø 10, 20, 30, 40 mm

|                   | 3 kg Capacity Horizontal Sausage Stuffer | 5 kg Capacity Two-Speed Gear-Driven Sausage Stuffer |
|-------------------|------------------------------------------|-----------------------------------------------------|
| ITEM NUMBER       | 13730                                    | 40517                                               |
| TYPE              | Horizontal - Direct Drive                | Horizontal Two-Speed Gear-Driven                    |
| CAPACITY          | 3 kg/6 lbs.                              | 5 kg/11 lbs.                                        |
| FUNNEL SIZES (MM) | 10, 20, 30, 40                           | 10, 20, 30, 40                                      |
| NET WEIGHT        | 11 lbs./ 5 kg                            | 15.4 lbs./ 7 kg                                     |
| GROSS WEIGHT      | 12 lbs./ 5.4 kg                          | 17 lbs./ 7.7 kg                                     |
| NET DIMENSIONS    | 14" x 7" x 6.7" / 360 x 180 x 170 mm     | 20.5" x 8" x 6.3" / 520 x 210 x 160 mm              |