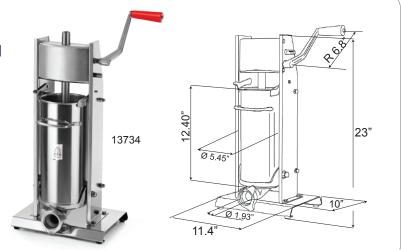

| 5 kg Capacity Two-Speed Gear-Driven Sausage Stuffer |                                       |                                                     |  |
|-----------------------------------------------------|---------------------------------------|-----------------------------------------------------|--|
| ITEM NUMBER                                         | 13733                                 | 13734                                               |  |
| TYPE                                                | Vertical Two-Speed Gear-Driven        | Vertical Two-Speed Gear-Driven. All stainless steel |  |
| CAPACITY                                            | 5 kg/11 lbs.                          | 5 kg/11 lbs.                                        |  |
| FUNNEL SIZES (MM)                                   | 10, 20, 30, 40                        | 10, 20, 30, 40                                      |  |
| NET WEIGHT                                          | 27 lbs./ 12.2 kg                      | 27 lbs./ 12.2 kg                                    |  |
| GROSS WEIGHT                                        | 28 lbs./ 12.7 kg                      | 28 lbs./ 12.7 kg                                    |  |
| NET DIMENSIONS                                      | 10" x 11.4" x 23"/ 250 x 290 x 580 mm | 10" x 11.4" x 23"/ 250 x 290 x 580 mm               |  |
| GROSS DIMENSIONS                                    | 24" x 12" x 12"/ 610 x 305 x 305 mm   | 24" x 12" x 12"/ 610 x 305 x 305 mm                 |  |