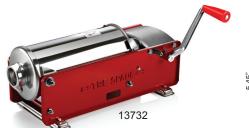

## 5Kg HORIZONTAL SAUSAGE STUFFER CAPACITY WITH 2-SPEED GEAR DRIVEN

- Capacity: 5 kg
- Double piston speed for faster filling
- Stainless steel watertight cylinder
- Rack made of carbon steel
- Pressed and hardened steel gears
- Aluminium gear box with self-lubricating bushings
- Moplen piston equipped with silicon seal and air release valve
- Funnels: ø 10,20,30,40mm

# THE HORIZONTAL STAINLESS STEEL SAUSAGE STUFFER CAPACITY WITH 2-SPEED GEAR DRIVEN

- Capacity: 5 kg
- · Double piston speed for faster filling
- Stainless steel watertight cylinder
- Stainless steel rack, sides, nuts and bolts
- Pressed and hardened steel gears
- Aluminium gear box with self-lubricating bushings
- Moplen piston equipped with silicon seal and air release valve
- Funnels: ø 10,20,30,40mm

| 5 kg Capacity Two-Speed Gear-Driven Sausage Stuffer |                                   |                                                       |  |
|-----------------------------------------------------|-----------------------------------|-------------------------------------------------------|--|
| ITEM NUMBER                                         | 13732                             | 42027                                                 |  |
| TYPE                                                | Horizontal Two-Speed Gear-Driven  | Horizontal Two-Speed Gear-Driven. All stainless steel |  |
| CAPACITY                                            | 5 kg/ 11 lbs.                     | 5 kg/11 lbs.                                          |  |
| FUNNEL SIZES (MM)                                   | 10, 20, 30, 40                    | 10, 20, 30, 40                                        |  |
| NET WEIGHT                                          | 23 lbs./ 10.5 kg                  | 23 lbs./ 10.5 kg                                      |  |
| GROSS WEIGHT                                        | 24 lbs./ 11 kg                    | 25.4 lbs./ 11.5 kg                                    |  |
| NET DIMENSIONS                                      | 21" x 8" x 8"/ 530 x 200 x 200mm  | 20.5" x 9" x 8.7"/ 520 x 230 x 220 mm                 |  |
| GROSS DIMENSIONS                                    | 22" x 9" x 9"/ 559 x 229 x 229 mm | 21" x 9.5" x 10"/ 530 x 240 x 260 mm                  |  |