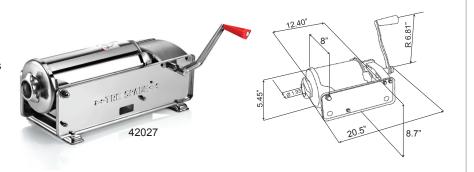

| 5 kg Capacity Two-Speed Gear-Driven Sausage Stuffer |                                   |                                                       |  |
|-----------------------------------------------------|-----------------------------------|-------------------------------------------------------|--|
| ITEM NUMBER                                         | 13732                             | 42027                                                 |  |
| TYPE                                                | Horizontal Two-Speed Gear-Driven  | Horizontal Two-Speed Gear-Driven. All stainless steel |  |
| CAPACITY                                            | 5 kg/ 11 lbs.                     | 5 kg/11 lbs.                                          |  |
| FUNNEL SIZES (MM)                                   | 10, 20, 30, 40                    | 10, 20, 30, 40                                        |  |
| NET WEIGHT                                          | 23 lbs./ 10.5 kg                  | 23 lbs./ 10.5 kg                                      |  |
| GROSS WEIGHT                                        | 24 lbs./ 11 kg                    | 25.4 lbs./ 11.5 kg                                    |  |
| NET DIMENSIONS                                      | 21" x 8" x 8"/ 530 x 200 x 200mm  | 20.5" x 9" x 8.7"/ 520 x 230 x 220 mm                 |  |
| GROSS DIMENSIONS                                    | 22" x 9" x 9"/ 559 x 229 x 229 mm | 21" x 9.5" x 10"/ 530 x 240 x 260 mm                  |  |