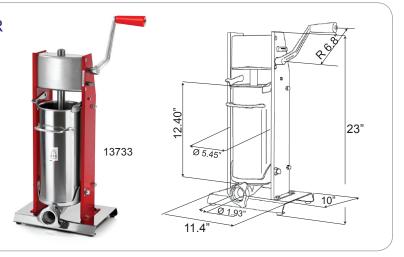

| 5 kg Capacity Two-Speed Gear-Driven Sausage Stuffer |                                       |                                                     |  |
|-----------------------------------------------------|---------------------------------------|-----------------------------------------------------|--|
| ITEM NUMBER                                         | 13733                                 | 13734                                               |  |
| TYPE                                                | Vertical Two-Speed Gear-Driven        | Vertical Two-Speed Gear-Driven. All stainless steel |  |
| CAPACITY                                            | 5 kg/11 lbs.                          | 5 kg/11 lbs.                                        |  |
| FUNNEL SIZES (MM)                                   | 10, 20, 30, 40                        | 10, 20, 30, 40                                      |  |
| NET WEIGHT                                          | 27 lbs./ 12.2 kg                      | 27 lbs./ 12.2 kg                                    |  |
| GROSS WEIGHT                                        | 28 lbs./ 12.7 kg                      | 28 lbs./ 12.7 kg                                    |  |
| NET DIMENSIONS                                      | 10" x 11.4" x 23"/ 250 x 290 x 580 mm | 10" x 11.4" x 23"/ 250 x 290 x 580 mm               |  |
| GROSS DIMENSIONS                                    | 24" x 12" x 12"/ 610 x 305 x 305 mm   | 24" x 12" x 12"/ 610 x 305 x 305 mm                 |  |