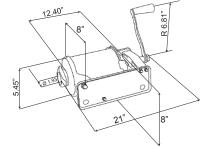

|                   | 3 kg Capacity Horizontal Sausage Stuffer | 5 kg Capacity Two-Speed Gear-Driven Sausage Stuffer |
|-------------------|------------------------------------------|-----------------------------------------------------|
| ITEM NUMBER       | 13730                                    | 40517                                               |
| TYPE              | Horizontal - Direct Drive                | Horizontal Two-Speed Gear-Driven                    |
| CAPACITY          | 3 kg/6 lbs.                              | 5 kg/11 lbs.                                        |
| FUNNEL SIZES (MM) | 10, 20, 30, 40                           | 10, 20, 30, 40                                      |
| NET WEIGHT        | 11 lbs./ 5 kg                            | 15.4 lbs./ 7 kg                                     |
| GROSS WEIGHT      | 12 lbs./ 5.4 kg                          | 17 lbs./ 7.7 kg                                     |
| NET DIMENSIONS    | 14" x 7" x 6.7" / 360 x 180 x 170 mm     | 20.5" x 8" x 6.3" / 520 x 210 x 160 mm              |