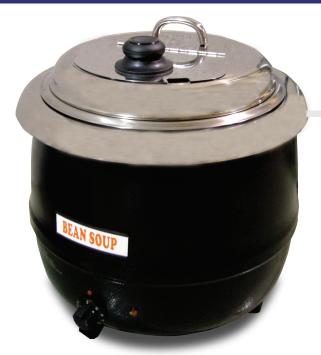

## **13.7 QT CAPACITY SOUP KETTLE** Item: 19075 Model: FW-CN-0013

**KEEP FRESHLY COOKED STEWS, SOUPS** AND OTHER LIQUID BASED FOODS HOT AND READY TO SERVE

► Ideal for buffets, restaurants, cafeterias, and other self-serving food operations

## FOOD EQUIPMENT

LARGE CAPACITY SOUP KETTLE | 13.7 QT CAPACITY

## **FEATURES**

- Specifically designed for stews, soups, and other liquid based foods
- Temperature is controlled via thermostat which ranges from 30° - 90°C (86° - 194°F)
- Exterior body is designed and constructed of powder coated steel for a cast, frontier kettle appearance
- Easy to clean and maintain
- Include soup cards