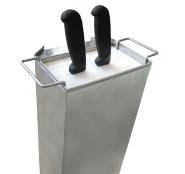

## KNIVES & ACCESSORIES KNIFE SANITIZER

- · Comes with an element and knife insert
- Efficiently store and sanitize knives
- Includes a 1100 Watt submersible heater that will control the temperature of 1Gallon of water to 80 Degrees minimum
- Made of stainless steel
- Designed to be mounted or free standing
- Fits up to 6-inch and 12-inch blades

Knives not included