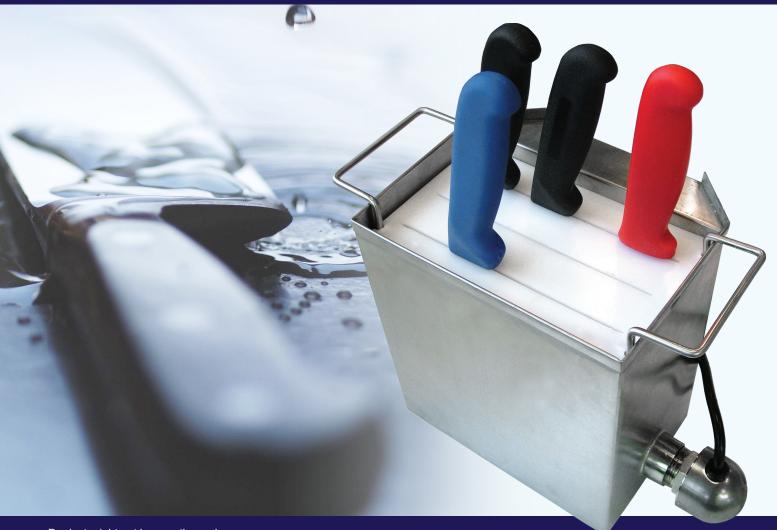

## **KNIFE SANITIZER**

Product might not be exactly as shown

Authorized Dealer

## KNIVES & ACCESSORIES KNIFE SANITIZER

- · Comes with an element and knife insert
- Efficiently store and sanitize knives
- Includes a 1100 Watt submersible heater that will control the temperature of 1Gallon of water to 80 Degrees minimum
- Made of stainless steel
- Designed to be mounted or free standing
- Fits up to 6-inch and 12-inch blades