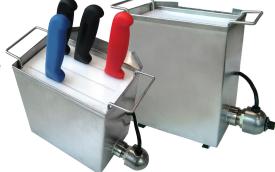

## KNIVES & ACCESSORIES KNIFE SANITIZER

- · Comes with an element and knife insert
- Efficiently store and sanitize knives
- Includes a 1100 Watt submersible heater that will control the temperature of 1Gallon of water to 80 Degrees minimum
- Made of stainless steel
- Designed to be mounted or free standing
- Fits up to 6-inch and 12-inch blades

| TECHNICAL SPECIFICATION |                                                 |                                                 |                                           |
|-------------------------|-------------------------------------------------|-------------------------------------------------|-------------------------------------------|
| ITEM NUMBER             | 19925                                           | 19926                                           | 10106                                     |
| MODEL                   | (Complete set)<br>Knife sanitizer for 6" knives | (Complete set)<br>Knife sanitizer for12" knives | Immersion heater model 305,<br>115V       |
| INNER DIMENSIONS        | 5" x 8" x 9"/ 127 x 203 x 229mm                 | 5" x 8" x 17"/ 127 x 203 x 432mm                | -                                         |
| DIMENSIONS              | 7" x 8" x 9"/<br>178 x x 203 x 229mm            | 5.5" x 8.75" x 4"/<br>140 x 222 x 101.6mm       | 5.5" x 8.75" x 4"/<br>140 x 222 x 101.6mm |
| PACKAGING WEIGHT        | 6 lbs./ 2.7kg                                   | 7 lbs./ 3kg                                     | 2 lbs./ 1kg                               |