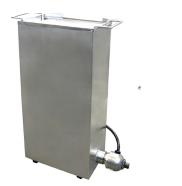

## KNIVES & ACCESSORIES KNIFE SANITIZER

- · Comes with an element and knife insert
- Efficiently store and sanitize knives
- Includes a 1100 Watt submersible heater that will control the temperature of 1Gallon of water to 80 Degrees minimum
- Made of stainless steel
- Designed to be mounted or free standing
- Fits up to 6-inch and 12-inch blades