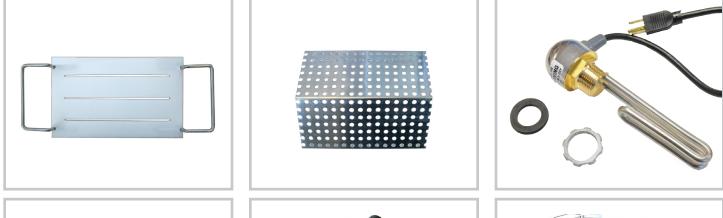

## KNIVES & ACCESSORIES KNIFE SANITIZER

- · Comes with an element and knife insert
- Efficiently store and sanitize knives
- Includes a 1100 Watt submersible heater that will control the temperature of 1Gallon of water to 80 Degrees minimum
- Made of stainless steel
- Designed to be mounted or free standing
- Fits up to 6-inch and 12-inch blades

| TECHNICAL SPECIFICATION |                                                 |                                                 |                                           |
|-------------------------|-------------------------------------------------|-------------------------------------------------|-------------------------------------------|
| ITEM NUMBER             | 19925                                           | 19926                                           | 10106                                     |
| MODEL                   | (Complete set)<br>Knife sanitizer for 6" knives | (Complete set)<br>Knife sanitizer for12" knives | Immersion heater model 305,<br>115V       |
| INNER DIMENSIONS        | 5" x 8" x 9"/ 127 x 203 x 229mm                 | 5" x 8" x 17"/ 127 x 203 x 432mm                | -                                         |
| DIMENSIONS              | 7" x 8" x 9"/<br>178 x x 203 x 229mm            | 5.5" x 8.75" x 4"/<br>140 x 222 x 101.6mm       | 5.5" x 8.75" x 4"/<br>140 x 222 x 101.6mm |
| PACKAGING WEIGHT        | 6 lbs./ 2.7kg                                   | 7 lbs./ 3kg                                     | 2 lbs./ 1kg                               |