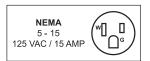

fluorescent x 2

110V / 60Hz /1Ph

18" Diameter

99 lbs. / 44.9 kg.

148 lbs. / 67 kg.

23.62" x 23.62" x 27.56" / 600 x 600 x 700 mm

48" x 40" x 38" / 1219.2 x 1016 x 965.2 mm