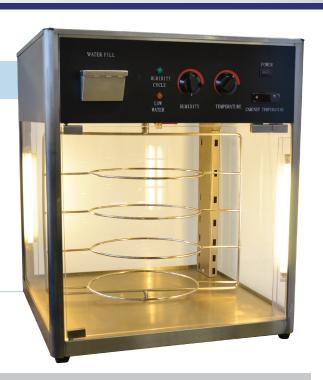

# **18-INCH PIZZA DISPLAY WARMER**

Item: 20427 Model: DW-CN-0457

INCREASE IMPULSE SALES BY DISPLAYING HOT, DELICIOUS, READY TO EAT PIZZAS ANYTIME

Perfect for concession stands, pizza merchandisers, fast-food restaurants, convenience stores, and supermarkets

## **FOOD EQUIPMENT**

18-INCH PIZZA DISPLAY WARMER | DW-CN-0457

#### **FEATURES**

- Designed to merchandise product with even temperature and humidity
- Excellent for fast-food restaurants, convenience stores, and supermarkets
- Equipped with a revolving display and tempered glass panels to provide easy maintenance and durability
- Temperature Range: 30°C 85°C / 86°F 185°F
- Maximum Pizza Size: 18" Diameter
- Easy to maintain and clean