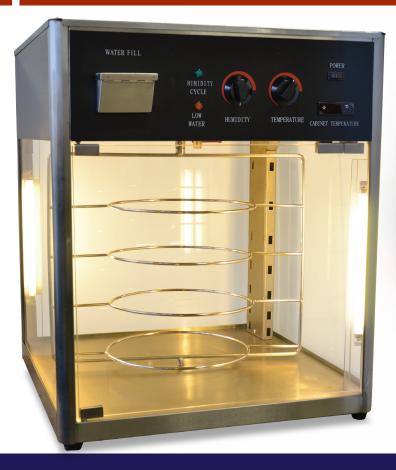

# **18-INCH PIZZA DISPLAY WARMER**

Item: 20427 Model: DW-CN-0457

INCREASE IMPULSE SALES BY DISPLAYING HOT, DELICIOUS, READY TO EAT PIZZAS ANYTIME

Perfect for concession stands, pizza merchandisers, fast-food restaurants, convenience stores, and supermarkets

## **FOOD EQUIPMENT**

18-INCH PIZZA DISPLAY WARMER | DW-CN-0457

#### **FEATURES**

- Designed to merchandise product with even temperature and humidity
- Excellent for fast-food restaurants, convenience stores, and supermarkets
- Equipped with a revolving display and tempered glass panels to provide easy maintenance and durability
- Temperature Range: 30°C 85°C / 86°F 185°F
- Maximum Pizza Size: 18" Diameter
- Easy to maintain and clean