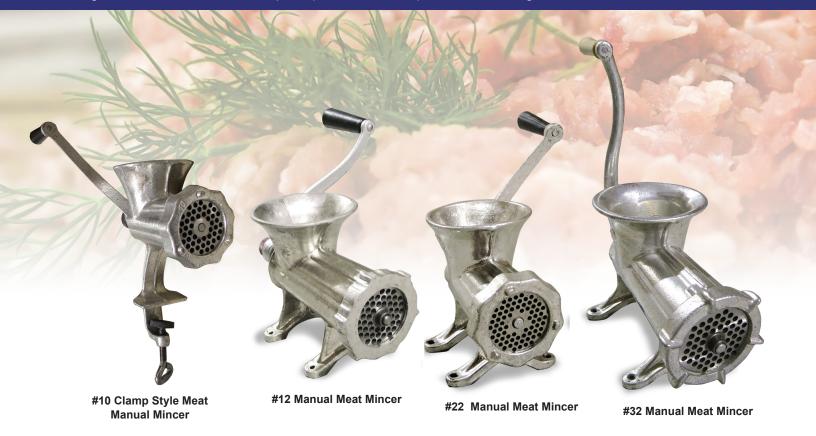

## **CAST IRON MANUAL HAND GRINDERS**

These hand grinders are made from durable cast iron, which allow for easy cleaning, and offer supreme durability. These grinders comes with machine plate (4.8mm hole size) and three stuffing tubes.

| ITEM NUMBER          | 21792                                                        | 23541                                        | 23542                                          | 11014                                        |
|----------------------|--------------------------------------------------------------|----------------------------------------------|------------------------------------------------|----------------------------------------------|
| MACHINE PLATE SIZE   | 3/16"(4.8mm)                                                 | 3/16"(4.8mm)                                 | 3/16"(4.8mm)                                   | 3/16"(4.8mm)                                 |
| DESCRIPTION          | #10 Clamp Style Meat<br>Manual Mincer,<br>Light-duty, plated | #12 Manual Meat Mincer<br>Light-duty, plated | #22 Manual Meat Mincer<br>Light-duty, plated   | #32 Manual Meat Mincer<br>Light-duty, plated |
| PACKAGING WEIGHT     | 9 lbs./ 4 kg                                                 | 8 lbs./ 3.6 kg                               | 15 lbs./ 6.8 kg                                | 25 lbs./ 11 kg                               |
| PACKAGING DIMENSIONS | 5" x 8.5" x 6.25"/<br>127 x 216 x 158.8 mm                   | 5" x 8.5" x 6.25"/<br>127 x 216 x 158.8 mm   | 6.25" x 10.25" x 7.5"/<br>159 x 260 x 190.5 mm | 7" x 13" x 8.25"/<br>178 x 330 x 209.6 mm    |