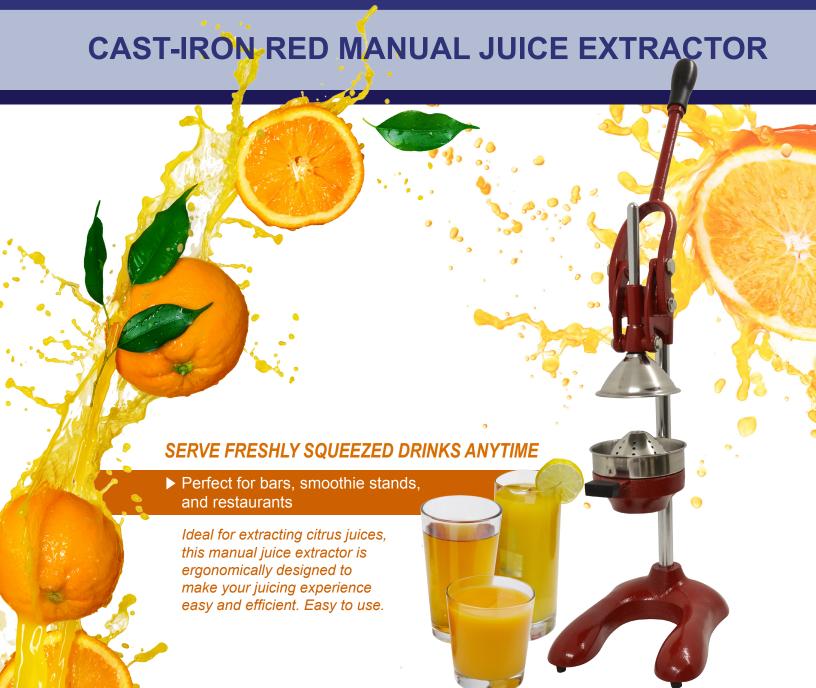

## CAST-IRON RED MANUAL JUICE EXTRACTOR WITH 5" CUTTER PLATE DIAMETER

ITEM NUMBER

**CUTTER PLATE DIAMETER** 

MATERIAL

**WEIGHT** 

PACKAGING WEIGHT

**DIMENSIONS (DWH)** 

PACKAGING DIMENSIONS

23576

5" / 127 mm

Cast Iron-Red

18.5 lbs. / 8.41 kg.

19 lbs. / 8.64 kg.

9.5" x 8" x 33.25" / 241.3 x 203.2 x 844.55 mm

15" x 8.5" x 20" / 381 x 215.9 x 508 mm