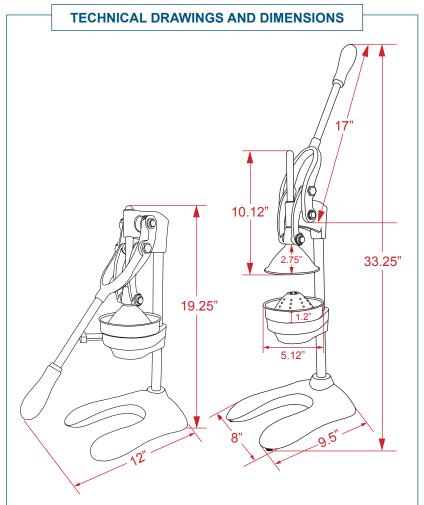

## CAST-IRON RED MANUAL JUICE EXTRACTOR WITH 5" CUTTER PLATE DIAMETER

ITEM NUMBER

**CUTTER PLATE DIAMETER** 

MATERIAL

**WEIGHT** 

PACKAGING WEIGHT

**DIMENSIONS (DWH)** 

PACKAGING DIMENSIONS

23576

5" / 127 mm

Cast Iron-Red

18.5 lbs. / 8.41 kg.

19 lbs. / 8.64 kg.

9.5" x 8" x 33.25" / 241.3 x 203.2 x 844.55 mm

15" x 8.5" x 20" / 381 x 215.9 x 508 mm