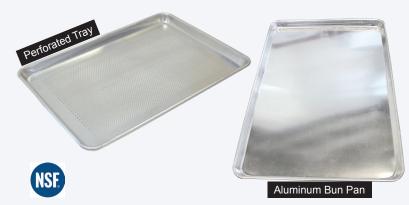

### ALUMINUM TRAYS (Items sold separately)

These aluminum trays are great for commercial kitchen use. They are perfect for baking and roasting.

| ITEM  | DESCRIPTION             | DIMENSIONS                                |
|-------|-------------------------|-------------------------------------------|
| 20233 | 19G Aluminum<br>Bun Pan | 16" x 22" x 1"<br>406.4 x 558.8 x 25.4 mm |
| 39530 | 20G Aluminum<br>Bun Pan | 18" x 13" x 1"<br>457.2 x 330.2 x 25.4 mm |
| 24248 | 19G Aluminum<br>Bun Pan | 18" x 26" x 1"<br>457.2 x 660.4 x 25.4 mm |
| 39529 | 20G Aluminum<br>Bun Pan | 18" x 26" x 1"<br>457.2 x 660.4 x 25.4 mm |
| 39532 | 20G Perforated Tray     | 18" x 13" x 1"<br>457.2 x 330.2 x 25.4 mm |
| 39531 | 20G Perforated Tray     | 18" x 26" x 1"<br>457.2 x 660.4 x 25.4 mm |