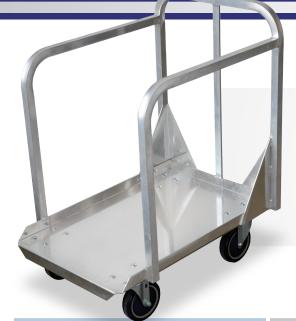

## BUN PAN TRUCK Item 27771

### CONVENIENT TO TRANSPORT AND STACK EMPTY SHEET PANS

Omcan's bun pan truck is a versatile addition to your restaurant, catering business, bakeries, and other busy food establishments. Made of stainless steel, this truck is perfect for stacking empty trays and sheet pans.

## MATERIAL HANDLING

STAINLESS STEEL BUN PAN TRUCK | ITEM 27771

### FEATURES

• Versatile addition to your restaurant, catering business, bakeries, and other busy food establishments

MCAN

- Stainless Steel Cart
- 5" casters that allow portability
- Fully assembled

ITEM NUMBER DESCRIPTION RACK DIMENSIONS DIMENSIONS (DWH) GROSS DIMENSIONS NET WEIGHT GROSS WEIGHT

#### 27771

Stainless Steel Bun Pan Truck

27" x 17.5" / 685.8 x 444.5 mm

27.25" x 19.75" x 32" / 692.15 x 501.65 x 812.8 mm

28" x 21" x 33" / 711.2 x 533.4 x 838.2 mm

30 lbs. / 13.64 kg.

32 lbs. / 14.55 kg.