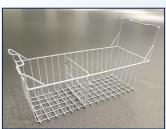

#### REPLACEMENT BASKET

ITEM NUMBER: 31440

DESCRIPTION: Replacement basket for item 27941

VOLUME: 1400 cu. in