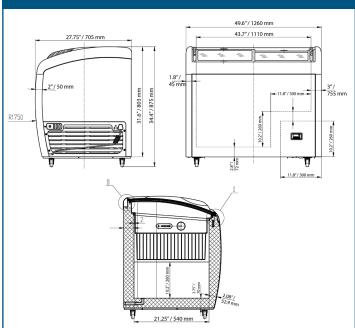

### **TECHNICAL DRAWING AND DIMENSIONS**

49.6" x 27.75" x 34.4"

1260 x 705 x 875 mm

53" x 30" x 38" 1346 x 762 x 965 mm