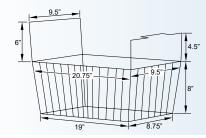

h gray plastic trim
- Built-in lock for security
- Plastics trim and door frames
- Steel interior walls
- Conveniently located rear defrost drain
- Three wire baskets included















## REFRIGERATION

50-INCH ICE CREAM DISPLAY CHEST FREEZER



#### TECHNICAL SPECIFICATION

ITEM NUMBER

**MODEL** 

**POWER** 

FREEZER CAPACITY

**DOORS** 

NUMBER OF BASKETS

TEMPERATURE RANGE

**REFRIGERANT** 

**ELECTRICAL** 

**WEIGHT** 

PACKAGING WEIGHT

**DIMENSIONS (WDH)** 

PACKAGING DIMENSIONS

27941

FR-CN-1245

0.46 kW

360 L / 12.8 cu. ft

2

-26°C to 6°C / -15°F to 43°F

R290

110 V / 60 Hz / 1 Ph

69 kg / 152 lbs.

82 kg / 180.75 lbs.

49.6" x 27.75" x 34.4"

1260 x 705 x 875 mm

53" x 30" x 38" 1346 x 762 x 965 mm

### **TECHNICAL DRAWING AND DIMENSIONS**



#### REPLACEMENT BASKET





ITEM NUMBER: 31440

DESCRIPTION: Replacement basket for item 27941

VOLUME: 1400 cu. in

#### **BASKET DIVIDER**







ITEM NUMBER: 43413

**DESCRIPTION: Basket Divider** 

for item 27941

















#### **OMCAN INC.**

phone: 1-800-465-0234 Fax: (905) 607-0234 Email: sales@omcan.com Website: www.omcan.com