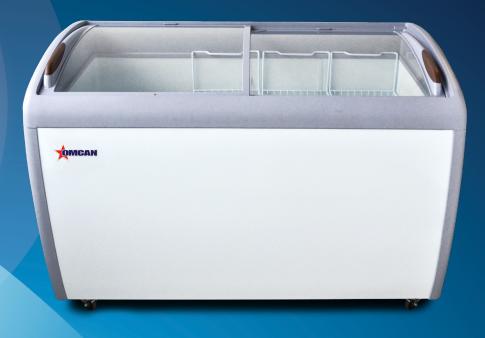

## 50-INCH ICE CREAM DISPLAY CHEST FREEZER

Item: 27941 Model: FR-CN-1245

Omcan's FR-CN-1245 Ice Cream Freezer is designed to merchandise and provide increased sales of frozen novelties and seasonal specialties.

#### **FEATURES**

- Manufactured with 13 cubic feet capacity for maximizing storage
- Comes with four two-inch casters for mobility (2 locking)
- Designed with two sliding doors with curved top glass and locks for easy access
- Exterior is made of white painted steel with gray plastic trim
- Built-in lock for security
- Plastics trim and door frames
- Steel interior walls
- Conveniently located rear defrost drain
- Three wire baskets included