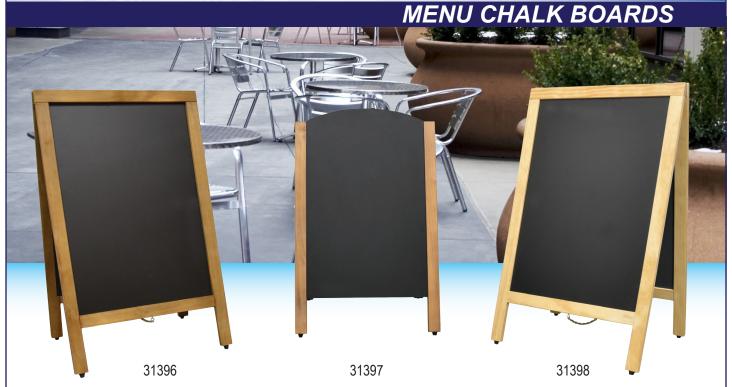

These Menu Chalk Boards are ideal for cafes, bistros, restaurants, and bars. Broadcast specials, events, or anything that your business caters to. The frame is made of well finished wood and can withstand day to day use. To be used with Regular Chalks and Erasable Chalk Markers only.

## **SPECIFICATIONS**

Description
Weight
Packaging Weight
Dimensions
Packaging Dimensions
Item #

| Menu Chalk Board A with set of Chalks and Erase |
|-------------------------------------------------|
| 4.5 kg / 10 lbs.                                |
| 5.5 kg / 12.25 lbs.                             |
| 33.5" x 19.75" x 1.75"                          |
| 34.25" x 20.5" x 2.5"                           |
| 31396                                           |

| Menu Chalk Board B with set of Chalks and Erase |
|-------------------------------------------------|
| 6.5 kg / 14.25 lbs.                             |
| 7.5 kg / 16.5 lbs.                              |
| 33.5" x 19.75" x 3.25"                          |
| 34.25" x 20.5" x 4"                             |
| 31397                                           |

| Menu Chalk Board C with set of Chalks and Eraser |
|--------------------------------------------------|
| 4.5 kg / 10 lbs.                                 |
| 5.5 kg / 12.25 lbs.                              |
| 33.5" x 19.75" x 1.75"                           |
| 34.25" x 20.5" x 2.5"                            |
| 31398                                            |