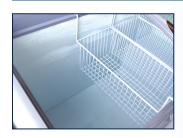

#### REPLACEMENT BASKET

ITEM NUMBER: 31440

DESCRIPTION: Replacement basket for item 31456

VOLUME: 1400 cu. in

#### **BASKET DIVIDER**

ITEM NUMBER: 43413

**DESCRIPTION: Basket Divider** 

for item 31456