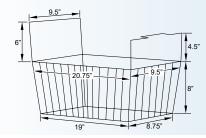

tic trim
- Built-in lock for security
- Plastics trim and door frames
- Steel interior walls
- Conveniently located rear defrost drain
- Two wire baskets included















## REFRIGERATION

39-INCH ICE CREAM DISPLAY CHEST FREEZER



### TECHNICAL SPECIFICATION

ITEM NUMBER

**MODEL** 

**POWER** 

FREEZER CAPACITY

**DOORS** 

NUMBER OF BASKETS

**TEMPERATURE RANGE** 

**REFRIGERANT** 

**ELECTRICAL** 

WEIGHT

PACKAGING WEIGHT

**DIMENSIONS (WDH)** 

PACKAGING DIMENSIONS

31456

FR-CN-1016

0.345 kW

260 L / 9.2 cu. ft

2

2

-26°C to 6°C / -15°F to 43°F

R290

110 V / 60 Hz / 1 Ph

52 kg / 114.75 lbs.

62 kg / 136.75 lbs.

39" x 27.75" x 34.5" 990 x 705 x 876 mm

41.75" x 30" x 37.5"

1060.45 x 762 x 952.5 mm

#### **TECHNICAL DRAWING AND DIMENSIONS**



#### REPLACEMENT BASKET





ITEM NUMBER: 31440

DESCRIPTION: Replacement basket for item 31456

VOLUME: 1400 cu. in

#### **BASKET DIVIDER**







ITEM NUMBER: 43413

**DESCRIPTION: Basket Divider** 

for item 31456















### **OMCAN INC.**

Telephone: 1-800-465-0234 Fax: (905) 607-0234 Email: sales@omcan.com Website: www.omcan.com





Follow us to keep up to date with the latest news and offers









2015.E.O.E