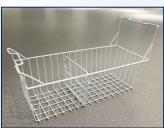

#### REPLACEMENT BASKET

ITEM NUMBER: 31440

DESCRIPTION: Replacement basket for item 31456

VOLUME: 1400 cu. in

#### **BASKET DIVIDER**

ITEM NUMBER: 43413

**DESCRIPTION: Basket Divider** 

for item 31456