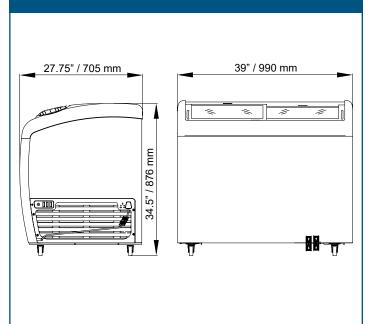

62 kg / 136.75 lbs.

39" x 27.75" x 34.5" 990 x 705 x 876 mm

41.75" x 30" x 37.5"

1060.45 x 762 x 952.5 mm

#### **TECHNICAL DRAWING AND DIMENSIONS**