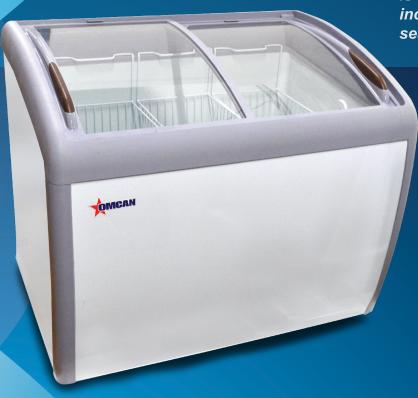

# 39-INCH ICE CREAM DISPLAY CHEST FREEZER

Item: 31456 Model: FR-CN-1016

Omcan's FR-CN-1016 Ice Cream Freezer is designed to merchandise and provide increased sales of frozen novelties and seasonal specialties.

#### **FEATURES**

- Manufactured with 9 cubic feet capacity for maximizing storage
- Comes with four two-inch casters for mobility (2 locking)
- Designed with two sliding doors with curved top glass and locks for easy access
- Exterior is made of white painted steel with gray plastic trim
- Built-in lock for security
- Plastics trim and door frames
- Steel interior walls
- Conveniently located rear defrost drain
- Two wire baskets included