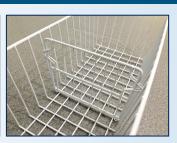

#### REPLACEMENT BASKET

ITEM NUMBER: 31440

DESCRIPTION: Replacement basket for item 31456

VOLUME: 1400 cu. in