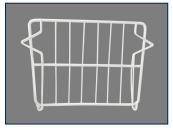

#### REPLACEMENT BASKET

ITEM NUMBER: 31440

DESCRIPTION: Replacement basket for item 31456

VOLUME: 1400 cu. in