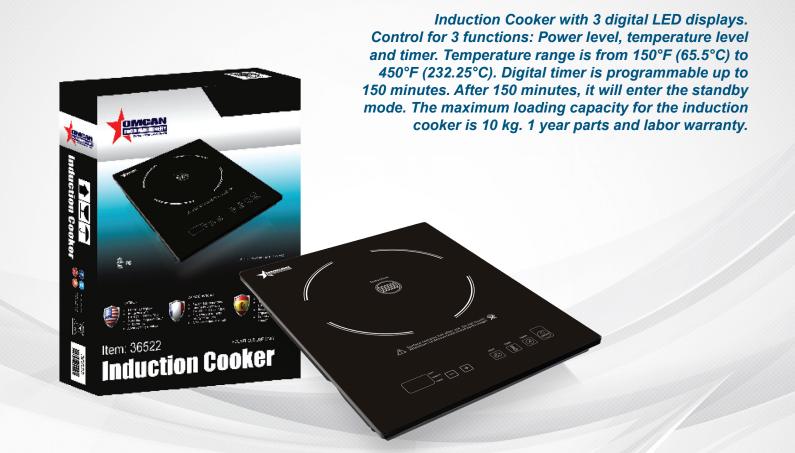

## **FEATURES**

- 3 digital LED displays •
- Temperature Range: 150-450°F / 65.5-232.25°C •
- Automatic safety-shutdown .
- Digital Timer: programmable up to 150 minutes. After 150 minutes, it will enter the standby mode.
- Soft touch sensor control
- Energy efficient
- Easy to clean and safe