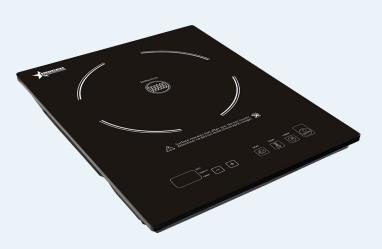

## **FEATURES**

- 3 digital LED displays •
- Temperature Range: 150-450°F / 65.5-232.25°C •
- Automatic safety-shutdown .
- Digital Timer: programmable up to 150 minutes. After 150 minutes, it will enter the standby mode.
- Soft touch sensor control
- Energy efficient
- Easy to clean and safe