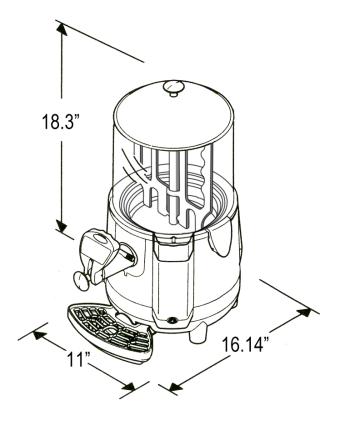

#### **PRODUCT SPECIFICATIONS**

ITEM NUMBER 39482 DIMENSIONS

MODEL DI-CN-0005 PACKAGING DIMENSIONS

CAPACITY 5 Litre NET WEIGHT

POWER 1000 Watts PACKAGING WEIGHT

#### **OMCAN INC.**

Mississauga, Ontario, Canada Laval, Quebec, Canada Niagara Falls, New York, USA

16.14" x 11" x 18.3"

15"x 15" x 21"

15 lbs.

20 lbs.