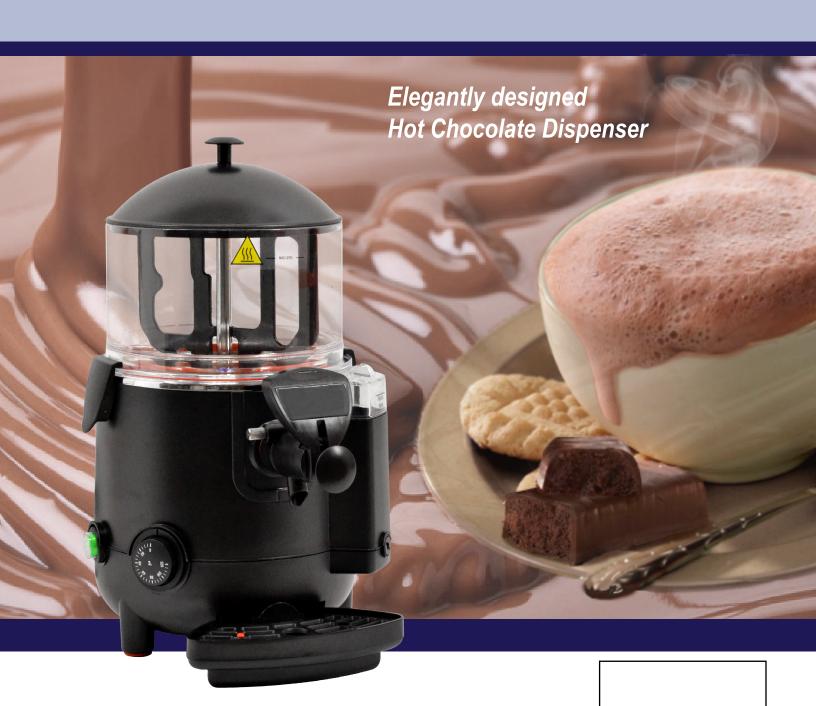

### **5L HOT CHOCOLATE DISPENSER**

Item #: 39482

Model: DI-CN-0005

# HOT BEVERAGE EQUIPMENT 5L HOT CHOCOLATE DISPENSER

Ideal for a variety of drinks like hot chocolate, coffee, milk or mulled wine.

#### Features:

- Bain-marie heating system with a wide controlled range of temperature +30°C to +100°.
- · Thermostat for adjusting as required.
- Continuous stirring maintains a perfect, lump-free consistency.
- · Special anti-clogging faucet.
- · Interior lighting.
- · Self-closing doors.
- Casters.
- · Lock mounted.
- #304 Stainless Steel boiler with thermal protector.
- Polyurethane insulation.