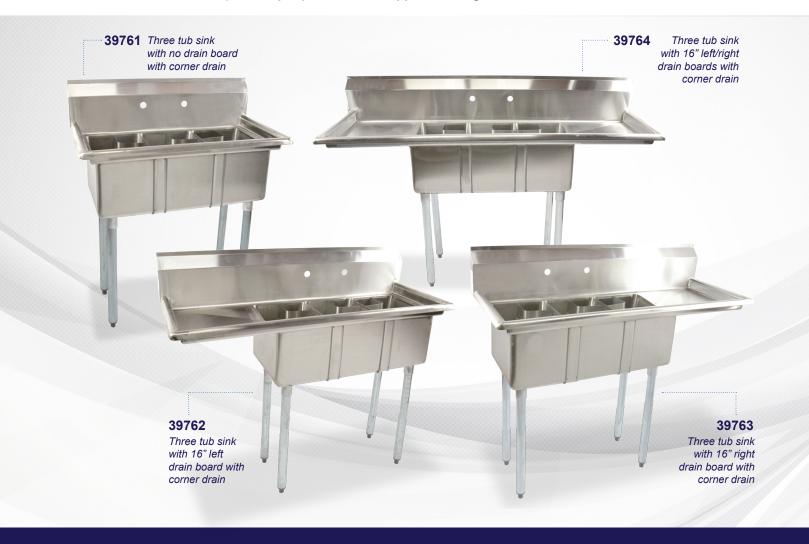

THREE TUB SINK WITH NO DRAIN BOARD WITH CORNER DRAIN

Three Tub Sinks

No Drain Board

Yes

10" x 14" x 10" 254 x 356 x 254 mm

35.1" x 19.5" x 43.8" 892 x 495 x 1113 mm

THREE TUB SINK WITH 16" LEFT DRAIN BOARD WITH CORNER DRAIN

Three Tub Sinks

16" Left Drain Board

Yes

10" x 14" x 10" 254 x 356 x 254 mm

48.6" x 19.5" x 43.8" 1234 x 495 x 1113 mm

THREE TUB SINK WITH 16" RIGHT DRAIN BOARD WITH CORNER DRAIN

Three Tub Sinks

16" Right Drain Board

Yes

10" x 14" x 10" 254 x 356 x 254 mm

48.6" x 19.5" x 43.8" 1234 x 495 x 1113 mm

THREE TUB SINK WITH 16" LEFT/RIGHT DRAIN BOARDS WITH CORNER DRAIN

#### **TECHNICAL SPECIFICATIONS**

ITEM NUMBER

NO. OF SINKS

**DRAIN BOARD** 

**CORNER DRAIN** 

SINK DIMENSIONS

OVER-ALL DIMENSIONS

39764
Three Tub Sinks

16" Left / Right Drain Boards

Yes

10" x 14" x 10"
254 x 356 x 254 mm

62" x 19.5" x 43.8"
1574.8 x 495 x 1113 mm