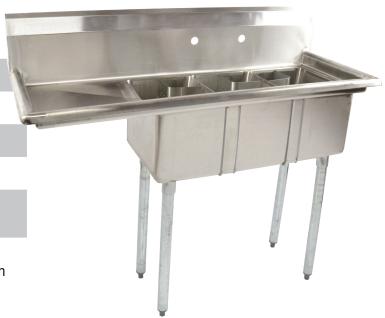

Three Tub Sinks

16" Left Drain Board

Yes

10" x 14" x 10" 254 x 356 x 254 mm

48.6" x 19.5" x 43.8" 1234 x 495 x 1113 mm

THREE TUB SINK WITH 16" RIGHT DRAIN BOARD WITH CORNER DRAIN

Three Tub Sinks

16" Right Drain Board

Yes

10" x 14" x 10" 254 x 356 x 254 mm

48.6" x 19.5" x 43.8" 1234 x 495 x 1113 mm

THREE TUB SINK WITH 16" LEFT/RIGHT DRAIN BOARDS WITH CORNER DRAIN