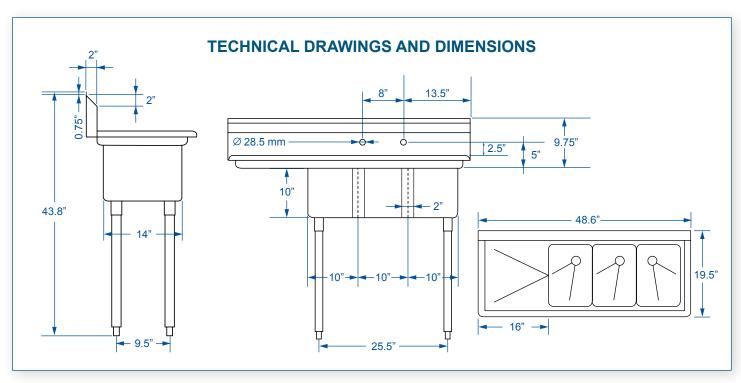

THREE TUB SINK WITH NO DRAIN BOARD WITH CORNER DRAIN

#### **TECHNICAL SPECIFICATIONS**

ITEM NUMBER

NO. OF SINKS

**DRAIN BOARD** 

**CORNER DRAIN** 

SINK DIMENSIONS

**OVER-ALL DIMENSIONS** 

39761

Three Tub Sinks

No Drain Board

Yes

10" x 14" x 10" 254 x 356 x 254 mm

35.1" x 19.5" x 43.8" 892 x 495 x 1113 mm

THREE TUB SINK WITH 16" LEFT DRAIN BOARD WITH CORNER DRAIN