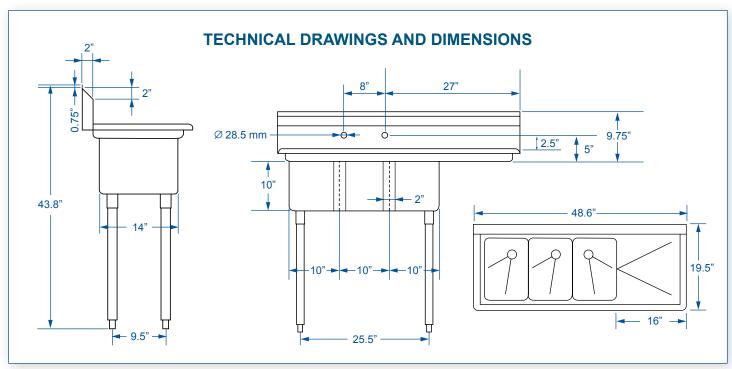

Three Tub Sinks

16" Left Drain Board

Yes

10" x 14" x 10" 254 x 356 x 254 mm

48.6" x 19.5" x 43.8" 1234 x 495 x 1113 mm

THREE TUB SINK WITH 16" RIGHT DRAIN BOARD WITH CORNER DRAIN

### **TECHNICAL SPECIFICATIONS**

ITEM NUMBER

NO. OF SINKS

**DRAIN BOARD** 

**CORNER DRAIN** 

SINK DIMENSIONS

**OVER-ALL DIMENSIONS** 

39763

Three Tub Sinks

16" Right Drain Board

Yes

10" x 14" x 10" 254 x 356 x 254 mm

48.6" x 19.5" x 43.8" 1234 x 495 x 1113 mm

THREE TUB SINK WITH 16" LEFT/RIGHT DRAIN BOARDS WITH CORNER DRAIN