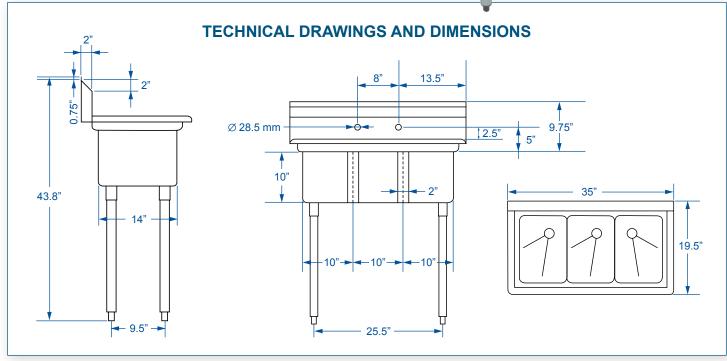

# STAINLESS STEEL SPACE SAVER SINKS

18-gauge 304 stainless steel. Equipped with drain guards. Corner drain. Conforms to CSA Standards. Faucet holes are 1" (8-inch apart) on center. Shipped with legs removed.

#### **TECHNICAL SPECIFICATIONS**

ITEM NUMBER

NO. OF SINKS

**DRAIN BOARD** 

**CORNER DRAIN** 

SINK DIMENSIONS

**OVER-ALL DIMENSIONS** 

39761

Three Tub Sinks

No Drain Board

Yes

10" x 14" x 10" 254 x 356 x 254 mm

35.1" x 19.5" x 43.8" 892 x 495 x 1113 mm

THREE TUB SINK WITH 16" LEFT DRAIN BOARD WITH CORNER DRAIN