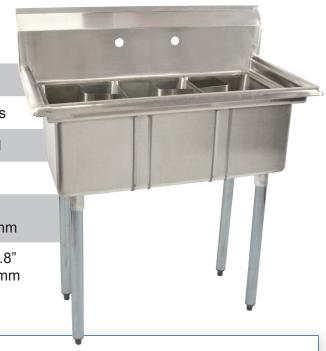

Three Tub Sinks

16" Left Drain Board

Yes

10" x 14" x 10" 254 x 356 x 254 mm

48.6" x 19.5" x 43.8" 1234 x 495 x 1113 mm

THREE TUB SINK WITH 16" RIGHT DRAIN BOARD WITH CORNER DRAIN

Three Tub Sinks

16" Right Drain Board

Yes

10" x 14" x 10" 254 x 356 x 254 mm

48.6" x 19.5" x 43.8" 1234 x 495 x 1113 mm

THREE TUB SINK WITH 16" LEFT/RIGHT DRAIN BOARDS WITH CORNER DRAIN