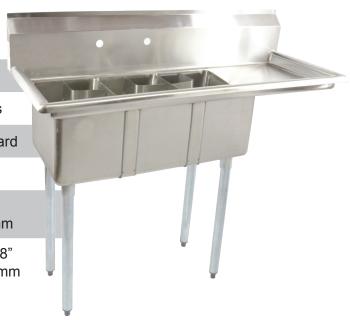

Three Tub Sinks

16" Left Drain Board

Yes

10" x 14" x 10" 254 x 356 x 254 mm

48.6" x 19.5" x 43.8" 1234 x 495 x 1113 mm

THREE TUB SINK WITH 16" RIGHT DRAIN BOARD WITH CORNER DRAIN