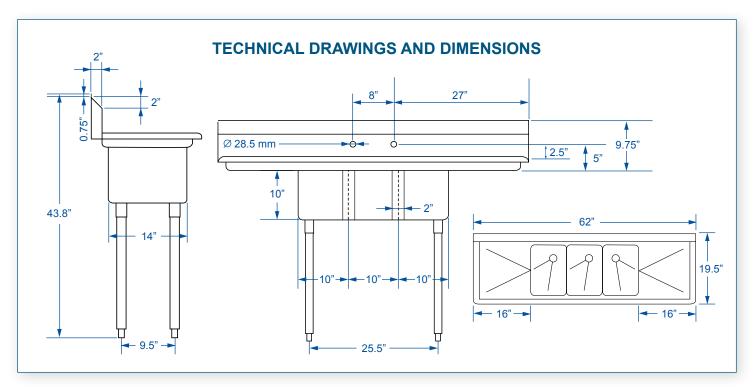

#### **TECHNICAL SPECIFICATIONS**

ITEM NUMBER

NO. OF SINKS

**DRAIN BOARD** 

**CORNER DRAIN** 

SINK DIMENSIONS

OVER-ALL DIMENSIONS

39764
Three Tub Sinks

16" Left / Right Drain Boards

Yes

10" x 14" x 10"
254 x 356 x 254 mm

62" x 19.5" x 43.8"
1574.8 x 495 x 1113 mm