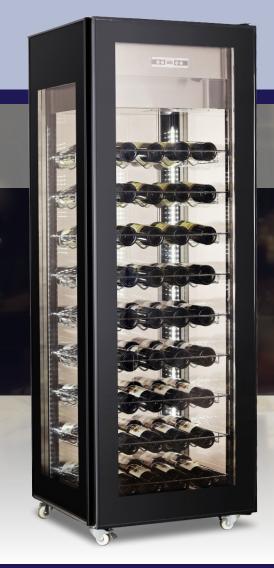

#### PERFECT SOLUTION TO STORE FINE WINE

Omcan's WC-CN-0400 single zone wine cooler is perfect for displaying and merchandising a variety of fine wines. Ideal for restaurants, bars, and liquor stores. This wine cooler holds a capacity of 81 bottles and the temperature ranges is 5-18°C/ 41-64°F.

#### **Parts and Features:**

- Compressor and cooling system on top to avoid damages caused by food residue
- 2. LED lighting
- 3. Digital temperature controller and display

- 4. Adjustable shelf heights
- 5. 4 casters included for easy mobility
  - Temperature range: 5-18°C/41-64°F
  - Quiet operation
  - Triple hollow transparent glasses used on door and body
  - 81 bottles capacity
  - 390-watts power
  - Single zone cooling