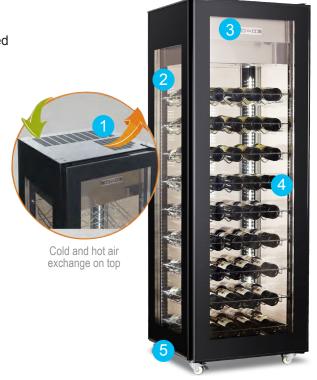

#### **Parts and Features:**

- Compressor and cooling system on top to avoid damages caused by food residue
- 2. LED lighting
- 3. Digital temperature controller and display

- 4. Adjustable shelf heights
- 5. 4 casters included for easy mobility
  - Temperature range: 5-18°C/41-64°F
  - Quiet operation
  - Triple hollow transparent glasses used on door and body
  - 81 bottles capacity
  - 390-watts power
  - Single zone cooling