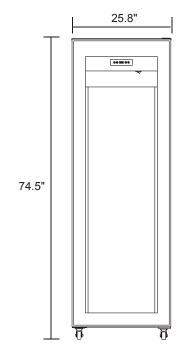

| TECHNICAL SPECIFICATION |                                               |
|-------------------------|-----------------------------------------------|
| ITEM NUMBER             | 43458                                         |
| MODEL                   | WC-CN-0400                                    |
| TEMPERATURE RANGE       | 5-18°C/ 41-64°F                               |
| RATED INPUT POWER       | 390 W                                         |
| LED LAMP ROWER          | 1.5w (x4)                                     |
| BOTTLE CAPACITY         | 81                                            |
| RATED CURRENT           | 3.8 A                                         |
| REFRIGERANT & INJECTION | R290 (120g)                                   |
| ELECTRICAL              | 110v/60hz                                     |
| NET DIMENSIONS          | 25.8" x 25.7" x 74.5"/<br>656 x 653 x 1892 mm |
| GROSS DIMENSIONS        | 29.5" x 29.5" x 76"/<br>749 x 749 x 1930 mm   |
| NET WEIGHT              | 359 lbs./ 163 kg                              |
| GROSS WEIGHT            | 410 lbs./ 186 kg                              |