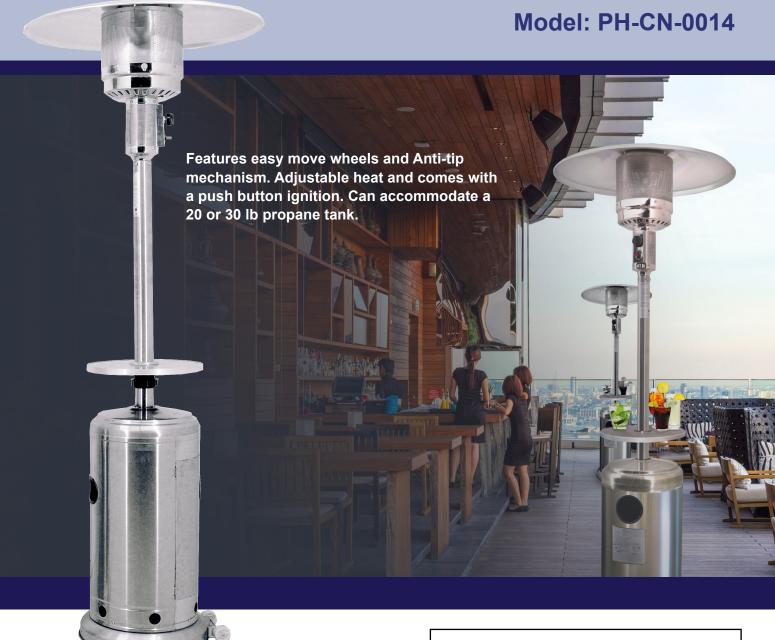

## PATIO HEATER WITH TANK DOOR AND TABLE

Item: 43595

## **OUTDOOR EQUIPMENT**

PATIO HEATER WITH TANK DOOR AND TABLE

Up to 20 foot diameter

Use propane or butane gas only

Maximum - 10.5" / 266.7 mm W.C. Minimum- 7" / 177.8 mm W.C.

120 PSI

450g/hr - 870g/hr

42 lbs. / 19 kg

31" x 87.5" / 787.4 x 2222.5 mm

Factory CSA approved