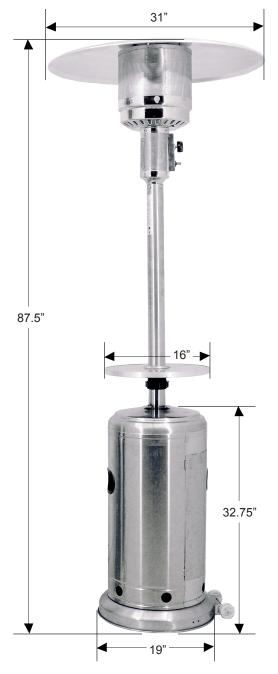

Up to 20 foot diameter

Use propane or butane gas only

Maximum - 10.5" / 266.7 mm W.C. Minimum- 7" / 177.8 mm W.C.

120 PSI

450g/hr - 870g/hr

42 lbs. / 19 kg

31" x 87.5" / 787.4 x 2222.5 mm

Factory CSA approved