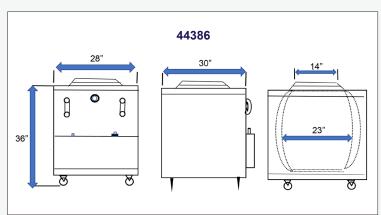

#### **TECHNICAL SPECIFICATIONS**

| ITEM NUMBER                 |  |  |
|-----------------------------|--|--|
| MODEL                       |  |  |
| BTU per hour                |  |  |
| INTERNAL POT                |  |  |
| OUTER BOX                   |  |  |
| CLAY POT HEIGHT             |  |  |
| LID SIZE                    |  |  |
| GAS BURNER (UMBRELLA)       |  |  |
| GAS BURNER (PIPE EXTENSION) |  |  |
| OVER-ALL DIMENSIONS (DWH)   |  |  |
| NET WEIGHT                  |  |  |
| GROSS WEIGHT                |  |  |

| 44386                | 44285                | 44385                 |  |
|----------------------|----------------------|-----------------------|--|
| CE-IN-2830           | CE-IN-3232           | CE-IN-3434            |  |
| 48,000 BTU           |                      |                       |  |
| Clay / Handcrafted   | Clay / Handcrafted   | Clay / Handcrafted    |  |
| Stainless steel      | Stainless steel      | Stainless steel       |  |
| 29" / 736.6 mm       | 29" / 736.6 mm       | 29" / 736.6 mm        |  |
| 19" / 482.6 mm       | 21" / 533.4 mm       | 23" / 584.2 mm        |  |
| 9" / 228.6 mm        | 10" / 254 mm         | 12" / 304.8 mm        |  |
| 16" / 406.4 mm       | 17" / 431.8 mm       | 18" / 457.2 mm        |  |
| 30" x 28" x 36"      | 32" x 32" x 36"      | 34" x 34" x 36"       |  |
| 509.3 lbs. / 231 kg. | 557.8 lbs. / 253 kg. | 610.68 lbs. / 231 kg. |  |
| 564.4 lbs. / 256 kg. | 623.9 lbs. / 261 kg. | 676.8 lbs. / 256 kg.  |  |

#### **TECHNICAL DRAWINGS WITH DETAILED DIMENSIONS**