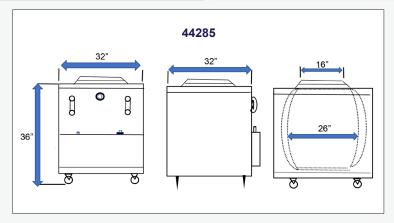

#### **TECHNICAL SPECIFICATIONS**

| ITEM NUMBER                 |  |  |
|-----------------------------|--|--|
| MODEL                       |  |  |
| BTU per hour                |  |  |
| INTERNAL POT                |  |  |
| OUTER BOX                   |  |  |
| CLAY POT HEIGHT             |  |  |
| LID SIZE                    |  |  |
| GAS BURNER (UMBRELLA)       |  |  |
| GAS BURNER (PIPE EXTENSION) |  |  |
| OVER-ALL DIMENSIONS (DWH)   |  |  |
| NET WEIGHT                  |  |  |
| GROSS WEIGHT                |  |  |

| 44386                | 44285                | 44385                 |  |
|----------------------|----------------------|-----------------------|--|
| CE-IN-2830           | CE-IN-3232           | CE-IN-3434            |  |
| 48,000 BTU           |                      |                       |  |
| Clay / Handcrafted   | Clay / Handcrafted   | Clay / Handcrafted    |  |
| Stainless steel      | Stainless steel      | Stainless steel       |  |
| 29" / 736.6 mm       | 29" / 736.6 mm       | 29" / 736.6 mm        |  |
| 19" / 482.6 mm       | 21" / 533.4 mm       | 23" / 584.2 mm        |  |
| 9" / 228.6 mm        | 10" / 254 mm         | 12" / 304.8 mm        |  |
| 16" / 406.4 mm       | 17" / 431.8 mm       | 18" / 457.2 mm        |  |
| 30" x 28" x 36"      | 32" x 32" x 36"      | 34" x 34" x 36"       |  |
| 509.3 lbs. / 231 kg. | 557.8 lbs. / 253 kg. | 610.68 lbs. / 231 kg. |  |
| 564.4 lbs. / 256 kg. | 623.9 lbs. / 261 kg. | 676.8 lbs. / 256 kg.  |  |

#### **TECHNICAL DRAWINGS WITH DETAILED DIMENSIONS**