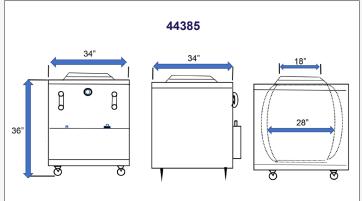

#### **TECHNICAL SPECIFICATIONS**

| ITEM NUMBER                 |  |  |
|-----------------------------|--|--|
| MODEL                       |  |  |
| BTU per hour                |  |  |
| INTERNAL POT                |  |  |
| OUTER BOX                   |  |  |
| CLAY POT HEIGHT             |  |  |
| LID SIZE                    |  |  |
| GAS BURNER (UMBRELLA)       |  |  |
| GAS BURNER (PIPE EXTENSION) |  |  |
| OVER-ALL DIMENSIONS (DWH)   |  |  |
| NET WEIGHT                  |  |  |
| GROSS WEIGHT                |  |  |

| 44386                | 44285                | 44385                 |  |
|----------------------|----------------------|-----------------------|--|
| CE-IN-2830           | CE-IN-3232           | CE-IN-3434            |  |
| 48,000 BTU           |                      |                       |  |
| Clay / Handcrafted   | Clay / Handcrafted   | Clay / Handcrafted    |  |
| Stainless steel      | Stainless steel      | Stainless steel       |  |
| 29" / 736.6 mm       | 29" / 736.6 mm       | 29" / 736.6 mm        |  |
| 19" / 482.6 mm       | 21" / 533.4 mm       | 23" / 584.2 mm        |  |
| 9" / 228.6 mm        | 10" / 254 mm         | 12" / 304.8 mm        |  |
| 16" / 406.4 mm       | 17" / 431.8 mm       | 18" / 457.2 mm        |  |
| 30" x 28" x 36"      | 32" x 32" x 36"      | 34" x 34" x 36"       |  |
| 509.3 lbs. / 231 kg. | 557.8 lbs. / 253 kg. | 610.68 lbs. / 231 kg. |  |
| 564.4 lbs. / 256 kg. | 623.9 lbs. / 261 kg. | 676.8 lbs. / 256 kg.  |  |

#### **TECHNICAL DRAWINGS WITH DETAILED DIMENSIONS**