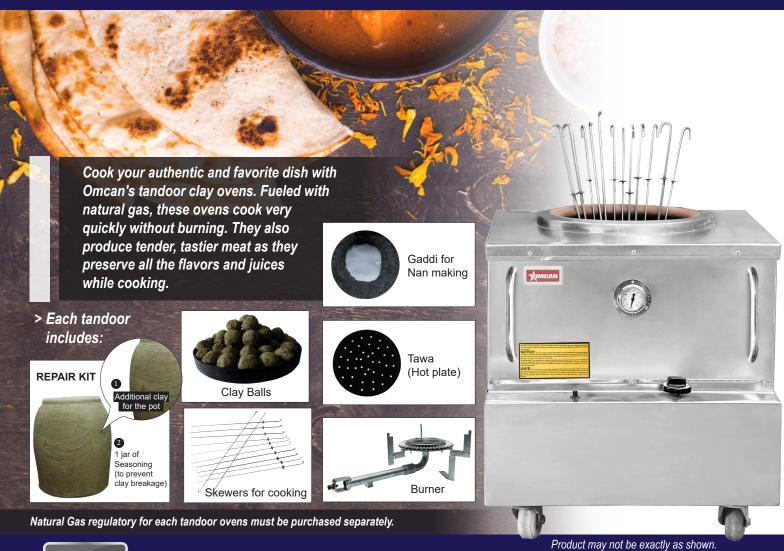

## STAINLESS STEEL SQUARE DRUM TANDOOR OVENS

Item: 44386 / 44285 / 44385

Model: CE-IN-2830 / CE-IN-3232 / CE-IN-3434

### WARRANTY

PARTS AND LABOR

Disclaimer: Our clay pot integrity is reliant on the way it is handled in the kitchen. The usual life for the integrity of the pot is five years. For this reason, our clay pot is not under warranty.

# **COOKING EQUIPMENT**

STAINLESS STEEL SQUARE DRUM TANDOOR OVENS

#### **TECHNICAL SPECIFICATIONS**

| ITEM NUMBER                 |  |  |
|-----------------------------|--|--|
| MODEL                       |  |  |
| BTU per hour                |  |  |
| INTERNAL POT                |  |  |
| OUTER BOX                   |  |  |
| CLAY POT HEIGHT             |  |  |
| LID SIZE                    |  |  |
| GAS BURNER (UMBRELLA)       |  |  |
| GAS BURNER (PIPE EXTENSION) |  |  |
| OVER-ALL DIMENSIONS (DWH)   |  |  |
| NET WEIGHT                  |  |  |
| GROSS WEIGHT                |  |  |

| 44386                | 44285                | 44385                 |  |
|----------------------|----------------------|-----------------------|--|
| CE-IN-2830           | CE-IN-3232           | CE-IN-3434            |  |
| 48,000 BTU           |                      |                       |  |
| Clay / Handcrafted   | Clay / Handcrafted   | Clay / Handcrafted    |  |
| Stainless steel      | Stainless steel      | Stainless steel       |  |
| 29" / 736.6 mm       | 29" / 736.6 mm       | 29" / 736.6 mm        |  |
| 19" / 482.6 mm       | 21" / 533.4 mm       | 23" / 584.2 mm        |  |
| 9" / 228.6 mm        | 10" / 254 mm         | 12" / 304.8 mm        |  |
| 16" / 406.4 mm       | 17" / 431.8 mm       | 18" / 457.2 mm        |  |
| 30" x 28" x 36"      | 32" x 32" x 36"      | 34" x 34" x 36"       |  |
| 509.3 lbs. / 231 kg. | 557.8 lbs. / 253 kg. | 610.68 lbs. / 231 kg. |  |
| 564.4 lbs. / 256 kg. | 623.9 lbs. / 261 kg. | 676.8 lbs. / 256 kg.  |  |