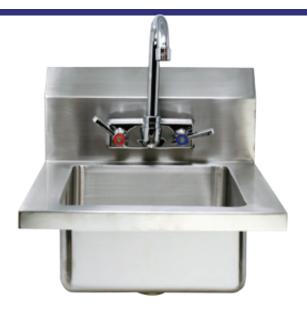

## **FABRICATED HAND SINKS**

Made of high quality 18 Gauge, 304 stainless steel

Comes with 4" low lead gooseneck faucet and 1.5" drain basket

| ITEM  | DESCRIPTION E                                                           | BOWL DIMENSIONS (LWH) | DIMENSIONS                                  | GROSS WEIGHT |
|-------|-------------------------------------------------------------------------|-----------------------|---------------------------------------------|--------------|
| 44585 | Fabricated Hand Sink Comes with 4"<br>Gooseneck Faucet and Drain Basket | 10" x 14" x 5"        | 14.5" x 18" x 11" (15.25" including faucet) | 5.6 kg       |
| 46888 | Replacement Faucet for 44585, 44586 and 4                               | 16507 n/a             | n/a                                         | n/a          |
| 44743 | Replacement Cartridges / Pair Hot and Cold faucet item# 46889           | for n/a               | n/a                                         | n/a          |
| 14337 | 1.5" Drain Basket With Stopper                                          | n/a                   | n/a                                         | n/a          |