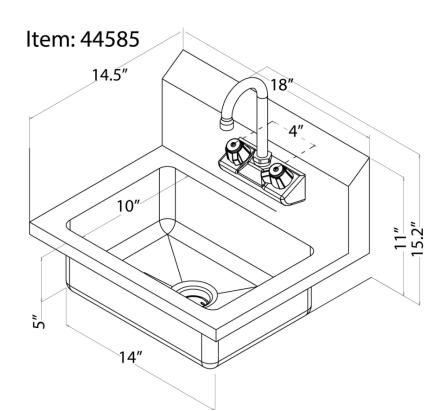

## **FABRICATED HAND SINKS**

Made of high quality 18 Gauge, 304 stainless steel

Comes with 4" low lead gooseneck faucet and 1.5" drain basket

| ITEM  | DESCRIPTION E                                                           | BOWL DIMENSIONS (LWH) | DIMENSIONS                                  | GROSS WEIGHT |
|-------|-------------------------------------------------------------------------|-----------------------|---------------------------------------------|--------------|
| 44585 | Fabricated Hand Sink Comes with 4"<br>Gooseneck Faucet and Drain Basket | 10" x 14" x 5"        | 14.5" x 18" x 11" (15.25" including faucet) | 5.6 kg       |
| 46888 | Replacement Faucet for 44585, 44586 and 4                               | 16507 n/a             | n/a                                         | n/a          |
| 44743 | Replacement Cartridges / Pair Hot and Cold faucet item# 46889           | for n/a               | n/a                                         | n/a          |
| 14337 | 1.5" Drain Basket With Stopper                                          | n/a                   | n/a                                         | n/a          |