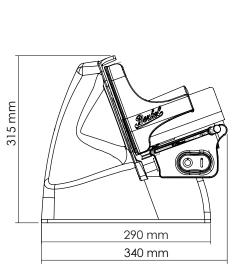

#### **TECHNICAL DRAWING & DIMENSIONS**

#### **TECHNICAL SPECIFICATIONS**

|                         | Red                                                | Black                                              |
|-------------------------|----------------------------------------------------|----------------------------------------------------|
| Item                    | 47111                                              | 47113                                              |
| Model                   | MS-IN-0250H-R                                      | MS-IN-0250H-BK                                     |
| Power                   | 0.19 kW                                            | 0.19 kW                                            |
| Electrical              | 115V / 60Hz / 1Ph                                  | 115V / 60Hz / 1Ph                                  |
| Blade                   | 9.8"   250 mm                                      | 9.8"   250 mm                                      |
| Cutting Size            | □ 7.9" x 7.2   ○ 7.2"<br>□ 200 x 183 mm   ○ 183 mm | □ 7.9" x 7.2   ○ 7.2"<br>□ 200 x 183 mm   ○ 183 mm |
| <b>Cut Thickness</b>    | 0 - 20 mm                                          | 0 - 20 mm                                          |
| Weight                  | 32 lbs   14.5 kg                                   | 32 lbs   14.5 kg                                   |
| <b>Dimensions (DWH)</b> | 13.4" x 17.7" x 13.9"                              | 13.4" x 17.7" x 13.9"                              |