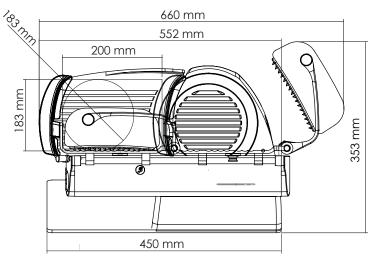

#### **TECHNICAL DRAWING & DIMENSIONS**

#### **TECHNICAL SPECIFICATIONS**

|                         | Red                                                | Black                                              |
|-------------------------|----------------------------------------------------|----------------------------------------------------|
| Item                    | 47111                                              | 47113                                              |
| Model                   | MS-IN-0250H-R                                      | MS-IN-0250H-BK                                     |
| Power                   | 0.19 kW                                            | 0.19 kW                                            |
| Electrical              | 115V / 60Hz / 1Ph                                  | 115V / 60Hz / 1Ph                                  |
| Blade                   | 9.8"   250 mm                                      | 9.8"   250 mm                                      |
| Cutting Size            | □ 7.9" x 7.2   ○ 7.2"<br>□ 200 x 183 mm   ○ 183 mm | □ 7.9" x 7.2   ○ 7.2"<br>□ 200 x 183 mm   ○ 183 mm |
| <b>Cut Thickness</b>    | 0 - 20 mm                                          | 0 - 20 mm                                          |
| Weight                  | 32 lbs   14.5 kg                                   | 32 lbs   14.5 kg                                   |
| <b>Dimensions (DWH)</b> | 13.4" x 17.7" x 13.9"                              | 13.4" x 17.7" x 13.9"                              |