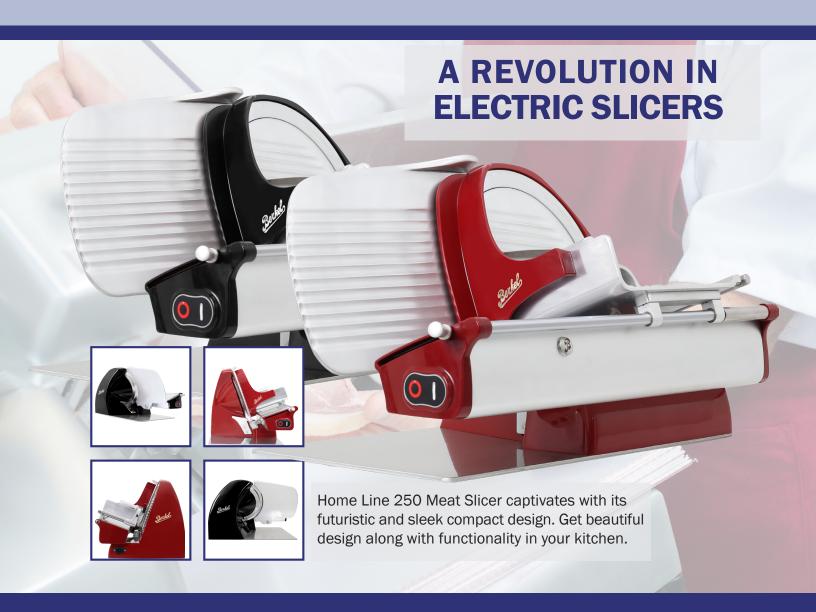

## **HOME LINE 250 MEAT SLICERS (RED/BLACK)**

Item: 47111 / 47113 | Model: MS-IN-0250H-R / MS-IN-0250H-BK

**Authorized Dealer** 

# FOOD EQUIPMENT HOME LINE 250 MEAT SLICERS

#### **FEATURES**

This meat slicer brings design back into your kitchen without compromising functionally and safety standards. It was developed from professional Berkel technology. The chrome-plated steel blade delivers the perfect uniform slices, while reducing waste. The absence of sharp edges allows for easy and quick cleaning.