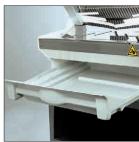

Wheeled base Provides storage space and mobility.

Removable crumb collector Made of light-weight material, accessible from the front. 1,85 gallons capacity.