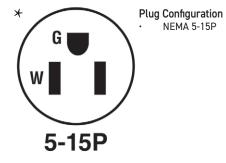

#### PICOMATIC ONE 450

| FEATURES                                   |                    |
|--------------------------------------------|--------------------|
| Max. loaf dimensions in in (L $x$ W $x$ H) | 17.3" x 11.8" x 7" |
| Rear safety cover                          | •                  |
| Motor power in kW                          | 0.49               |
| Type of motor                              | 1ph/120V/60Hz/7.3A |
| Plug configuration                         | NEMA 5-15P*        |
| Net weight in lbs                          | 231                |