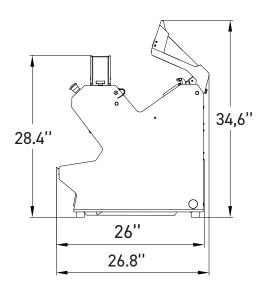

#### PICOMATIC ONE 450

| FEATURES                                   |                    |
|--------------------------------------------|--------------------|
| Max. loaf dimensions in in (L $x$ W $x$ H) | 17.3" x 11.8" x 7" |
| Rear safety cover                          | •                  |
| Motor power in kW                          | 0.49               |
| Type of motor                              | 1ph/120V/60Hz/7.3A |
| Plug configuration                         | NEMA 5-15P*        |
| Net weight in lbs                          | 231                |