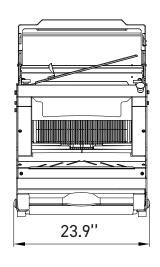

#### PICOMATIC ONE 450

| FEATURES                                   |                    |
|--------------------------------------------|--------------------|
| Max. loaf dimensions in in (L $x$ W $x$ H) | 17.3" x 11.8" x 7" |
| Rear safety cover                          | •                  |
| Motor power in kW                          | 0.49               |
| Type of motor                              | 1ph/120V/60Hz/7.3A |
| Plug configuration                         | NEMA 5-15P*        |
| Net weight in lbs                          | 231                |