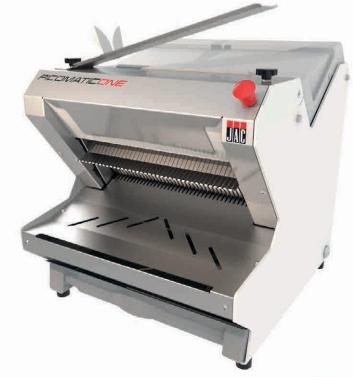

#### PICOMATIC ONE 450

| FEATURES                                   |                    |
|--------------------------------------------|--------------------|
| Max. loaf dimensions in in (L $x$ W $x$ H) | 17.3" x 11.8" x 7" |
| Rear safety cover                          | •                  |
| Motor power in kW                          | 0.49               |
| Type of motor                              | 1ph/120V/60Hz/7.3A |
| Plug configuration                         | NEMA 5-15P*        |
| Net weight in lbs                          | 231                |