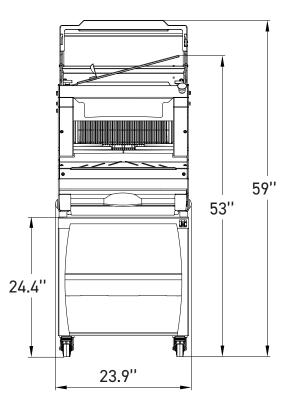

Wheeled base Provides storage space and mobility.

Removable crumb collector Made of light-weight material, accessible from the front. 1,85 gallons capacity.

#### PICOMATIC ONE 450

| FEATURES                                   |                    |
|--------------------------------------------|--------------------|
| Max. loaf dimensions in in (L $x$ W $x$ H) | 17.3" x 11.8" x 7" |
| Rear safety cover                          | •                  |
| Motor power in kW                          | 0.49               |
| Type of motor                              | 1ph/120V/60Hz/7.3A |
| Plug configuration                         | NEMA 5-15P*        |
| Net weight in lbs                          | 231                |

#### **ACCESSORY**

Wheeled base

Warranty valid for all parts on your machine, including electronic components but excluding consumables.

Please do not hesitate to contact your approved dealer for further information.