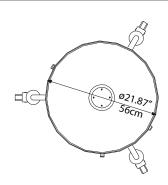

Plan View SALD-1, SALD-2

Elevation View SALD-1, SALD-2

| Specifications |                         |                         |                      |          |      |           |             |
|----------------|-------------------------|-------------------------|----------------------|----------|------|-----------|-------------|
| Model          | Inner Liner<br>Capacity | Inner Liner<br>Diameter | Inner Liner<br>Depth | V/Hz/Ph  | Amps | NEMA Plug | Ship Weight |
| SALD-1         | 20 Gal (77L)*           | 15.62" (40cm)           | 16.87" (43cm)        | 115/60/1 | 2.7  | 5-15P     | 70lbs/ 32kg |
| SALD-2         | 20 Gal (77L)*           | 15.62" (40cm)           | 16.87" (43cm)        | 230/50/1 | 1.35 | 6-15P     | 70lbs/ 32kg |