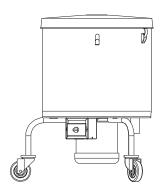

Plan View SALD-1, SALD-2

Elevation View SALD-1, SALD-2

| Specifications |                         |                         |                      |          |      |           |             |
|----------------|-------------------------|-------------------------|----------------------|----------|------|-----------|-------------|
| Model          | Inner Liner<br>Capacity | Inner Liner<br>Diameter | Inner Liner<br>Depth | V/Hz/Ph  | Amps | NEMA Plug | Ship Weight |
| SALD-1         | 20 Gal (77L)*           | 15.62" (40cm)           | 16.87" (43cm)        | 115/60/1 | 2.7  | 5-15P     | 70lbs/ 32kg |
| SALD-2         | 20 Gal (77L)*           | 15.62" (40cm)           | 16.87" (43cm)        | 230/50/1 | 1.35 | 6-15P     | 70lbs/ 32kg |