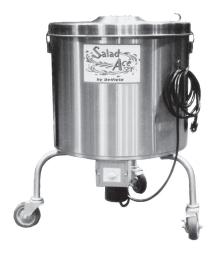

## SALD-1/SALD-2

Salad and Vegetable Drier

| Project           |
|-------------------|
| Item              |
| Quantity          |
| CSI Section 11400 |
| Approved          |
| Date              |

#### Models

- SALD-1 115V/60Hz salad and vegetable drier
- SALD-2 230V/50Hz salad and vegetable drier

SALD-1

#### Standard Features

- Body is 18-gauge stainless steel
- Legs are 1" diameter 16-gauge stainless steel tubing
- (3) 4.00" diameter polyurethane locking stem casters
- Outer lid is 18-gauge stainless steel
- Inner liner is perforated durable polyethylene plastic
- Water-tight motor and controls are mounted on the bottom of the unit
- 6' cord and plug supplied
- Unit has 1.50" drain
- Adjustable ON/OFF timer for drying times up to 5 minutes
- · Lid and cover storing hooks come standard
- One year parts and 90 day labor warranty