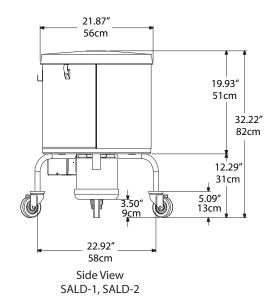

### Specifications

**Outer body** is constructed of 18-gauge stainless steel. Legs are 1.00" (25mm) outside diameter, 16-gauge stainless steel tubing with 4.00" (10cm) diameter locking stem casters for mobility.

Unit has a 1.50" (4cm) outside diameter drain, and an adjustable on/off timer for selection of drying cycles of up to five minutes.

Stainless steel hooks are mounted on the lid and sides of the unit for storage of the lid and cord when unit is not in use.

Plan View SALD-1, SALD-2

Elevation View SALD-1, SALD-2

| Specifications |                         |                         |                      |          |      |           |             |
|----------------|-------------------------|-------------------------|----------------------|----------|------|-----------|-------------|
| Model          | Inner Liner<br>Capacity | Inner Liner<br>Diameter | Inner Liner<br>Depth | V/Hz/Ph  | Amps | NEMA Plug | Ship Weight |
| SALD-1         | 20 Gal (77L)*           | 15.62" (40cm)           | 16.87" (43cm)        | 115/60/1 | 2.7  | 5-15P     | 70lbs/ 32kg |
| SALD-2         | 20 Gal (77L)*           | 15.62" (40cm)           | 16.87" (43cm)        | 230/50/1 | 1.35 | 6-15P     | 70lbs/ 32kg |