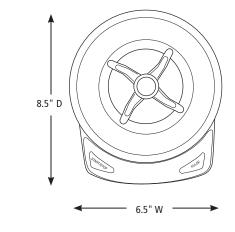

#### **DIMENSIONS**

Out of Box Weight: 7.2 lb.

| ORDERING INFORMATION                           | #STD.<br>PKG. | GIFTBOX<br>WEIGHT | CUBIC<br>FEET | BOX DIMENSIONS<br>D X W X H | UPC          | CASE<br>PKG. | MC<br>WEIGHT | MC DIMENSIONS<br>D X W X H | MBC            |
|------------------------------------------------|---------------|-------------------|---------------|-----------------------------|--------------|--------------|--------------|----------------------------|----------------|
| WSG60 – 3-Cup Electric Power Grinder – Wet/Dry | 1             | 9.8               | .745          | 8.65" x 14.32" x 10.5"      | 040072026140 | 2            | 19.7         | 17.7" x 15" x 11.5"        | 10040072026147 |