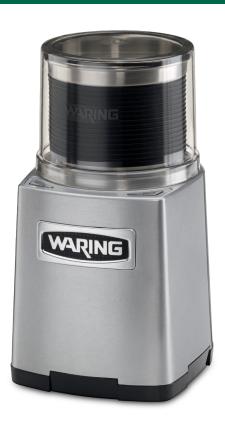

### WSG60

## 3-Cup Electric Power Grinder – Wet/Dry

#### **MAIN FEATURES**

- Features the power and finesse needed to create perfect textures and blends of hard spices
- Powerful, 1 HP commercial motor 20,000 RPM
- Sturdy, die-cast motor housing and base
- Upper assembly has an interlocking safety cover
- Comes with two 3-cup stainless steel grinding bowls and lids
- Continuous ON function for hands-free operation
- PULSE function lets you fine-tune your grind to create a precise consistency
- Sealed, clear-view lid allows for liquid processing up to 1.5 cups to make pastes, dressings, sauces, creams and more
- Limited 1 Year Warranty

#### **SALES FEATURES**

The 3-cup capacity Waring® WSG60 Wet/Dry Power Grinder is perfect for peppercorns, cinnamon, nuts, garlic, herbs, and other dry and wet blends. Includes two fully removable and dishwasher-safe, stainless steel grinding bowls with convenient storage lids. Sealed clear-view operating lid allows for liquid processing up to 1.5 cups to make pastes, dressings, sauces, creams and more.