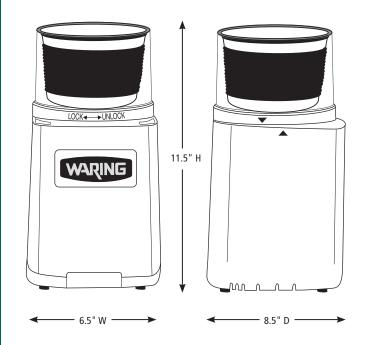

#### **DIMENSIONS**

Out of Box Weight: 7.2 lb.

| ORDERING INFORMATION                           | #STD.<br>PKG. | GIFTBOX<br>WEIGHT | CUBIC<br>FEET | BOX DIMENSIONS<br>D X W X H | UPC          | CASE<br>PKG. | MC<br>WEIGHT | MC DIMENSIONS<br>D X W X H | MBC            |
|------------------------------------------------|---------------|-------------------|---------------|-----------------------------|--------------|--------------|--------------|----------------------------|----------------|
| WSG60 – 3-Cup Electric Power Grinder – Wet/Dry | 1             | 9.8               | .745          | 8.65" x 14.32" x 10.5"      | 040072026140 | 2            | 19.7         | 17.7" x 15" x 11.5"        | 10040072026147 |