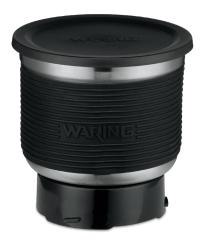

a precise consistency
- Sealed, clear-view lid allows for liquid processing up to 1.5 cups to make pastes, dressings, sauces, creams and more
- Limited 1 Year Warranty

#### **ELECTRICAL**

Voltage: 120

Frequency: 60Hz

Watts: 750

Amps: 6.25

Plug Type: NEMA 5-15P (\*\*)

Cord Length: 5 feet





#### **SALES FEATURES**

The 3-cup capacity Waring® WSG60 Wet/Dry Power Grinder is perfect for peppercorns, cinnamon, nuts, garlic, herbs, and other dry and wet blends. Includes two fully removable and dishwasher-safe, stainless steel grinding bowls with convenient storage lids. Sealed clear-view operating lid allows for liquid processing up to 1.5 cups to make pastes, dressings, sauces, creams and more.













# 3-Cup Electric Power Grinder – Wet/Dry WSG60

#### **PARTS & ACCESSORIES**



CAC128 Stainless Steel Bowl with Lid

#### **DIMENSIONS**





Out of Box Weight: 7.2 lb.

| ORDERING INFORMATION                           | #STD.<br>PKG. | GIFTBOX<br>WEIGHT | CUBIC<br>FEET | BOX DIMENSIONS<br>D X W X H | UPC          | CASE<br>PKG. | MC<br>WEIGHT | MC DIMENSIONS<br>D X W X H | MBC            |
|------------------------------------------------|---------------|-------------------|---------------|-----------------------------|--------------|--------------|--------------|----------------------------|----------------|
| WSG60 – 3-Cup Electric Power Grinder – Wet/Dry | 1             | 9.8               | .745          | 8.65" x 14.32" x 10.5"      | 040072026140 | 2            | 19.7         | 17.7" x 15" x 11.5"        | 10040072026147 |