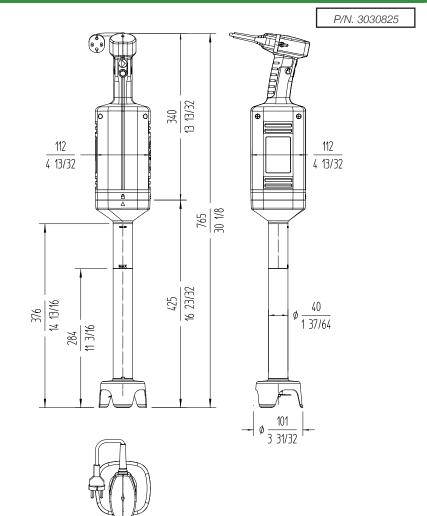

## **SPECIFICATIONS**

Total loading: 1.1 Hp

Maximum recipient capacity: 85 qt.

Motor speed: 12000 rpm Blade diameter: 2.36 " Blade guard diameter: 4 "

Electrical supply: 120 V / 50-60 Hz / 1  $\sim$ 

(4.1 A)

## Length

Liquidising arm length: 16.7 "

Total length: 30.1 "

Net weight: 10.25 lbs. Noise level (1m.): <80 dB(A)