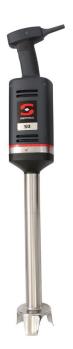

## IMMERSION BLENDER XM-51 120/50-60/1 USA

Professional immersion blender. 1.1 Hp.

P/N. 3030825

## Maximum comfort for the user

- √ Logical and manageable size.
- Ergo-design & bi-mat-grip: external casing made in two materials for an ergonomic hold. Anti-slip grip. Optimum inclination of handle, minimising fatigue.
- ✓ Click-on-arm: detachable arm with fast and secure closure.
- √ Hood designed to avoid splashes.
- Intuitive use: very simple operation. LED warning light in two colours to indicate the status of the machine.
- √ Possiblity of continuous operation.

## **Built to last**

- Professional performance: capable of carrying out prolonged work without the casing overheating.
- √ Life-plus: equipped with a motor which has passed all of the most demanding usage tests.
- ✓ Studied geometry: casing designed to avoid rolling and falling.
- ✓ Easy to clean: detachable arm, can be cleaned under the tap.
- ✓ Approved by NSF: guaranteed safety and hygiene.

## **INCLUDES**

√ Fixed speed motor block.

√ MA-51 mixer arm.

## SALES DESCRIPTION

Fixed speed motor block.

16.70" detachable arm.

Designed for continuous use in recipients of up to 85qt.