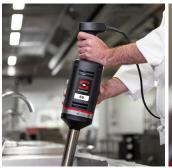

## Maximum comfort for the user

- √ Logical and manageable size.
- Ergo-design & bi-mat-grip: external casing made in two materials for an ergonomic hold. Anti-slip grip. Optimum inclination of handle, minimising fatigue.
- ✓ Click-on-arm: detachable arm with fast and secure closure.
- √ Hood designed to avoid splashes.
- Intuitive use: very simple operation. LED warning light in two colours to indicate the status of the machine.
- √ Possiblity of continuous operation.

## All-in-one

- Professional hand blender designed for carrying out different preparations without the need for add-on tools.
- Professional Y-blade, made from tempered steel and with a long-duration cutting edge.
- √ Fixed speed.
- ✓ Designed to work in recipients of up to 80 litres.