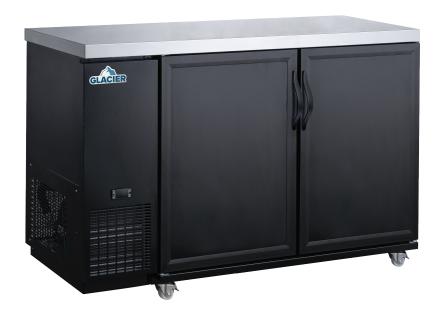

## GBB-61 61" Solid Door Back Bar Cooler

The Glacier back bar refrigerator series offers efficient beverage chilling and organization while maximizing space utilization. The GBB-61 comes with solid hinged doors, locks and 4 adjustable and removable wire shelves as well as bottle rails to customize storage. Featuring precision digital temperature controls, these refrigerators maintain beverages at the optimal serving temperature between 33°F and 38°F.

## Features

- Door locks
- LED lighting
- Digital temperature controls with LED display
- 4 adjustable and removable wire shelves
- Bottle rails/dividers
- Side mounted compressor
- 2" casters
- 2-year parts and labour warranty
- 5-year compressor warranty