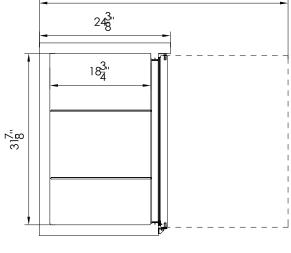

## GBB-61 61" Solid Door Back Bar Cooler

46<sup>1</sup>''

LEFT

| Model  | External Dimensions<br>(inches) |        |        | Crated Dimensions<br>(inches) |    |        | Temperature<br>Range °F | Compressor<br>Power (HP) | Net Weight | Gross Weight | # of Shelves | NEMA Config. | Amps |
|--------|---------------------------------|--------|--------|-------------------------------|----|--------|-------------------------|--------------------------|------------|--------------|--------------|--------------|------|
|        | W                               | D      | Н      | W                             | D  | Н      |                         |                          |            |              |              |              |      |
| GBB-61 | 56 7/8                          | 24 3/8 | 38 3/4 | 58 4/8                        | 26 | 42 1/8 | 33 ~ 41°F               | 1/3                      | 220        | 270          | 4            | 5-15P        | 3.5  |