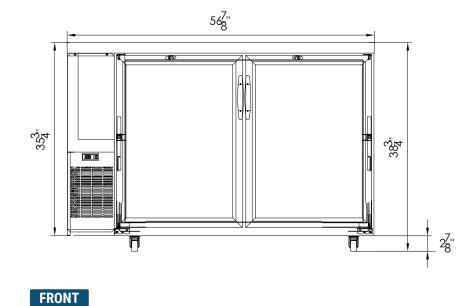

## GBB-61 61" Solid Door Back Bar Cooler

46<sup>1</sup>''

LEFT

| Model  | External Dimensions<br>(inches) |        |        | Crated Dimensions<br>(inches) |    |        | Temperature<br>Range °F | Compressor<br>Power (HP) | Net Weight | Gross Weight | # of Shelves | NEMA Config. | Amps |
|--------|---------------------------------|--------|--------|-------------------------------|----|--------|-------------------------|--------------------------|------------|--------------|--------------|--------------|------|
|        | W                               | D      | Н      | W                             | D  | Н      |                         |                          |            |              |              |              |      |
| GBB-61 | 56 7/8                          | 24 3/8 | 38 3/4 | 58 4/8                        | 26 | 42 1/8 | 33 ~ 41°F               | 1/3                      | 220        | 270          | 4            | 5-15P        | 3.5  |